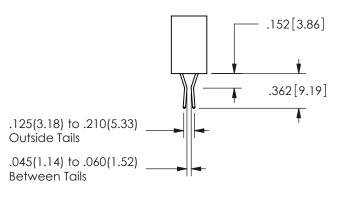

<u>Contact Dimensions:</u>
540-Wire Wrap .025 Sq.(0.64 Sq.) - Tail LG=.560(14.22)
.100 (2.54) Contact Spacing x .200 (5.08) Row Spacing

ISSUE NUMBER ORIGINAL

1

**Contact Code 558** 

Contact Code 559

**Contact Code 560** 

345/395 SERIES CARD EDGE CONNECTOR CONTACT CODE 555,556,558,559,560 DIMENSIONS

YOUR CONNECTION TO QUALITY & SERVICE

**EDAC INC** TORONTO, ONTARIO CANADA

THESE DRAWINGS AND SPECIFICATIONS ARE THE PROPERTY OF EDAC INC.,AND SHALL NOT BE REPRODUCED, OR COPIED OR USED AS THE BASIS FOR THE MANUFACTURE OR SALE OF APPARATUS WITHOUT WRITTEN PERMISSION.