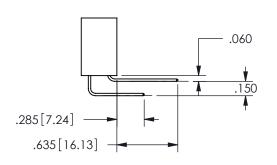

<u>Contact Dimensions:</u>
540-Wire Wrap .025 Sq.(0.64 Sq.) - Tail LG=.560(14.22)
.100 (2.54) Contact Spacing x .200 (5.08) Row Spacing

ISSUE NUMBER ORIGINAL

1

**Contact Code 558** 

Contact Code 559

**Contact Code 560** 

345/395 SERIES CARD EDGE CONNECTOR CONTACT CODE 555,556,558,559,560 DIMENSIONS

YOUR CONNECTION TO QUALITY & SERVICE

**EDAC INC** TORONTO, ONTARIO CANADA

THESE DRAWINGS AND SPECIFICATIONS ARE THE PROPERTY OF EDAC INC.,AND SHALL NOT BE REPRODUCED, OR COPIED OR USED AS THE BASIS FOR THE MANUFACTURE OR SALE OF APPARATUS WITHOUT WRITTEN PERMISSION.