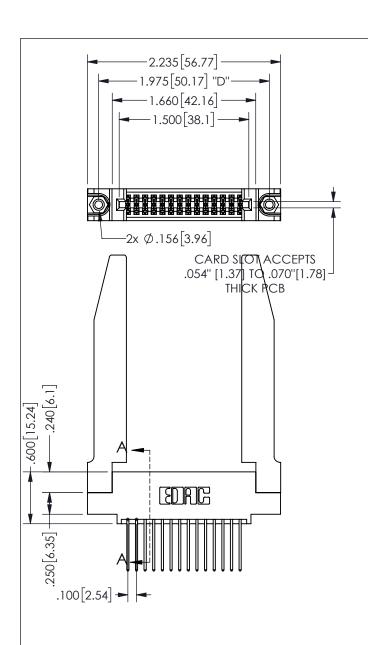

## 345/395 SERIES CARD EDGE CONNECTOR PART NUMBER: 345-028-540-578

**EDAC INC** TORONTO, ONTARIO CANADA

YOUR CONNECTION TO QUALITY & SERVICE

THESE DRAWINGS AND SPECIFICATIONS ARE THE PROPERTY OF EDAC INC.,AND SHALL NOT BE REPRODUCED,OR COPIED OR USED AS THE BASIS FOR THE MANUFACTURE OR SALE OF APPARATUS WITHOUT WRITTEN PERMISSION.

INSULATOR MATERIAL: THERMOPLASTIC POLYESTER, UL 94V-0

DAP MATERIAL AVAILABLE UPON REQUEST

CONTACT MATERIAL; COPPER ALLOY CONTACT PLATING: GOLD ON THE MATING AREA, TIN PLATING ON THE CONTACT TAILS, NICKEL UNDERPLATE

THIS IS A C.A.D. GENERATED DRAWING DO NOT MAKE MANUAL REVISIONS TO MASTER.

.330[8.38]

CARD SLOT

.370 [9.4]

ISSUE NUMBER ORIGINAL

1

SECTION A-A

.160[4.06]

POINT OF

CONTACT