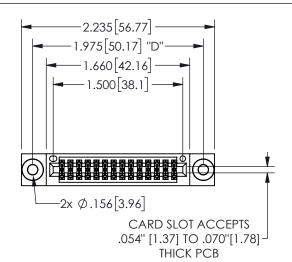

THIS IS A C.A.D. GENERATED DRAWING DO NOT MAKE MANUAL REVISIONS TO MASTER.

ISSUE NUMBER

ORIGINAL

1

## Contact Dimensions: 541-Wire Wrap .025 Sq.(0.64 Sq.) - Tail LG=.750(19.05) .100 (2.54) Contact Spacing x .200 (5.08) Row Spacing

345/395 SERIES CARD EDGE CONNECTOR PART NUMBER: 345-028-541-203

YOUR CONNECTION TO QUALITY & SERVICE

**EDAC INC** TORONTO, ONTARIO CANADA

THESE DRAWINGS AND SPECIFICATIONS ARE THE PROPERTY OF EDAC INC.,AND SHALL NOT BE REPRODUCED, OR COPIED OR USED AS THE BASIS FOR THE MANUFACTURE OR SALE OF APPARATUS WITHOUT WRITTEN PERMISSION.

| 3LC11O147171      |                       |  |
|-------------------|-----------------------|--|
| ACAD REFERENCE NO | D. 345-ENG-MASTER     |  |
| DRAWN: R.STA.MON  | VICA DATE:MAY.16/2017 |  |
| CHECKED:          | DATE:                 |  |
| SCALE: NTS        | SHEET 1 OF 2          |  |
| DRAWING NUMBER    | ISSUE                 |  |
| 345-ENG-MA        | ASTER 1               |  |