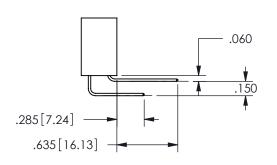

SECTION A-A

| .330[8.38]<br>CARD SLOT | .160[4.06]<br>POINT OF<br>CONTACT |
|-------------------------|-----------------------------------|
| .370[9.4]               |                                   |

345/395 SERIES CARD EDGE CONNECTOR CONTACT CODE 555,556,558,559,560 DIMENSIONS

YOUR CONNECTION TO QUALITY & SERVICE

**EDAC INC** TORONTO, ONTARIO CANADA

THESE DRAWINGS AND SPECIFICATIONS ARE THE PROPERTY OF EDAC INC.,AND SHALL NOT BE REPRODUCED, OR COPIED OR USED AS THE BASIS FOR THE MANUFACTURE OR SALE OF APPARATUS WITHOUT WRITTEN PERMISSION.

| ACAD REFERENCE NO.  | 345-ENG-MASTER   |
|---------------------|------------------|
| DRAWN: R.STA.MONICA | DATE:MAY.16/2017 |
| CHECKED:            | DATE:            |
| SCALE: 1:1          | SHEET 2 OF 2     |
| DRAWING NUMBER      | ISSUE            |
| 0.45 5110 1440750   | ,                |