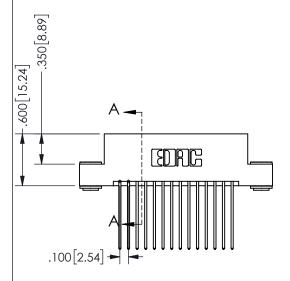

## Contact Dimensions: 541-Wire Wrap .025 Sq.(0.64 Sq.) - Tail LG=.750(19.05) .100 (2.54) Contact Spacing x .200 (5.08) Row Spacing

345/395 SERIES CARD EDGE CONNECTOR PART NUMBER: 345-028-541-203

YOUR CONNECTION TO QUALITY & SERVICE

**EDAC INC** TORONTO, ONTARIO CANADA

THESE DRAWINGS AND SPECIFICATIONS ARE THE PROPERTY OF EDAC INC.,AND SHALL NOT BE REPRODUCED, OR COPIED OR USED AS THE BASIS FOR THE MANUFACTURE OR SALE OF APPARATUS WITHOUT WRITTEN PERMISSION.

| 3LC11O147171      |                       |  |
|-------------------|-----------------------|--|
| ACAD REFERENCE NO | D. 345-ENG-MASTER     |  |
| DRAWN: R.STA.MON  | VICA DATE:MAY.16/2017 |  |
| CHECKED:          | DATE:                 |  |
| SCALE: NTS        | SHEET 1 OF 2          |  |
| DRAWING NUMBER    | ISSUE                 |  |
| 345-ENG-MA        | ASTER 1               |  |