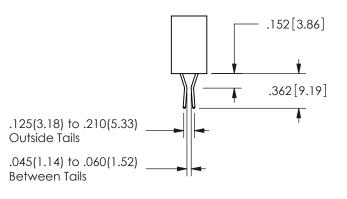

ISSUE NUMBER ORIGINAL

1

**Contact Code 558** 

Contact Code 559

Contact Code 560

INSULATOR MATERIAL: THERMOPLASTIC POLYESTER, UL 94V-0

DAP MATERIAL AVAILABLE UPON REQUEST

CONTACT MATERIAL; COPPER ALLOY CONTACT PLATING: GOLD ON THE MATING AREA, TIN PLATING ON THE CONTACT TAILS, NICKEL UNDERPLATE

345/395 SERIES CARD EDGE CONNECTOR CONTACT CODE 555,556,558,559,560 DIMENSIONS

YOUR CONNECTION TO QUALITY & SERVICE

**EDAC INC** TORONTO, ONTARIO CANADA

THESE DRAWINGS AND SPECIFICATIONS ARE THE PROPERTY OF EDAC INC.,AND SHALL NOT BE REPRODUCED, OR COPIED OR USED AS THE BASIS FOR THE MANUFACTURE OR SALE OF APPARATUS WITHOUT WRITTEN PERMISSION.

| ACAD REFERENCE NO.  | 345-ENG-MASTER   |
|---------------------|------------------|
| DRAWN: R.STA.MONICA | DATE:MAY.16/2017 |
| CHECKED:            | DATE:            |
| SCALE: 1:1          | SHEET 2 OF 2     |
| DRAWING NUMBER      | ISSUE            |
| 0.45 5110 1440750   | ,                |