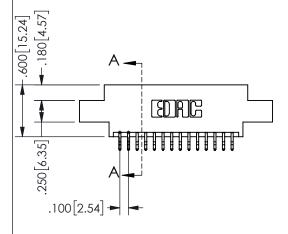

## **SECTION A-A**

345/395 SERIES CARD EDGE CONNECTOR PART NUMBER: 345-028-556-802

**EDAC INC** TORONTO, ONTARIO CANADA

THESE DRAWINGS AND SPECIFICATIONS ARE THE PROPERTY OF EDAC INC., AND SHALL NOT BE REPRODUCED, OR COPIED OR USED AS THE BASIS FOR THE MANUFACTURE OR SALE OF APPARATUS WITHOUT WRITTEN PERMISSION.

| ACAD REFERENCE NO.  | 345-ENG-MASTER  | 2   |
|---------------------|-----------------|-----|
| DRAWN: R.STA.MONICA | DATE:MAY.16/201 | 7   |
| CHECKED:            | DATE:           |     |
| SCALE: NTS          | SHEET 1 OF 2    |     |
| DRAWING NUMBER      | ISSUE           |     |
| 345-ENG-MASTER      | 1               |     |
|                     |                 | - 1 |