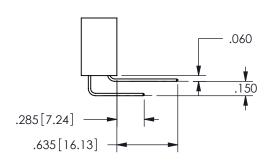

## <u>Contact Dimensions:</u> 556-Extender Board Bend (Code 520 Contacts) See Sheet 2 for Contact Code 555, 556, 558, 559, 560 **Dimensions**

.160 4.06 .330[8.38] POINT OF CARD SLOT CONTACT

ISSUE NUMBER ORIGINAL

1

**Contact Code 558** 

Contact Code 559

**Contact Code 560** 

INSULATOR MATERIAL: THERMOPLASTIC POLYESTER, UL 94V-0

DAP MATERIAL AVAILABLE UPON REQUEST

CONTACT MATERIAL; COPPER ALLOY CONTACT PLATING: GOLD ON THE MATING AREA, TIN PLATING ON THE CONTACT TAILS, NICKEL UNDERPLATE