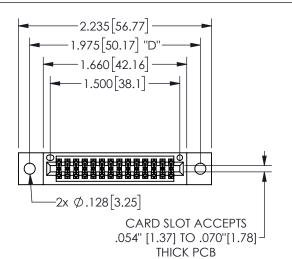

## **SECTION A-A**

345/395 SERIES CARD EDGE CONNECTOR PART NUMBER: 345-028-556-802

**EDAC INC** TORONTO, ONTARIO CANADA

THESE DRAWINGS AND SPECIFICATIONS ARE THE PROPERTY OF EDAC INC., AND SHALL NOT BE REPRODUCED, OR COPIED OR USED AS THE BASIS FOR THE MANUFACTURE OR SALE OF APPARATUS WITHOUT WRITTEN PERMISSION.

| ACAD REFERENCE NO.  | 345-ENG-MASTER  | 2   |
|---------------------|-----------------|-----|
| DRAWN: R.STA.MONICA | DATE:MAY.16/201 | 7   |
| CHECKED:            | DATE:           |     |
| SCALE: NTS          | SHEET 1 OF 2    |     |
| DRAWING NUMBER      | ISSUE           |     |
| 345-ENG-MASTER      | 1               |     |
|                     |                 | - 1 |