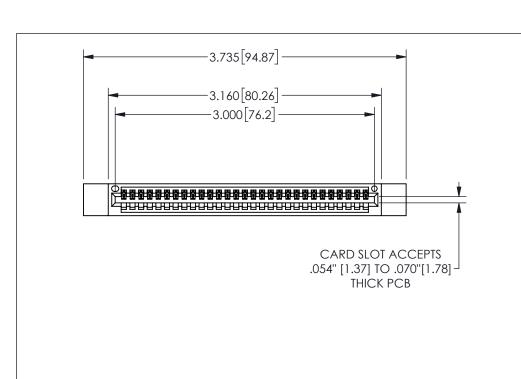

THIS IS A C.A.D. GENERATED DRAWING DO NOT MAKE MANUAL REVISIONS TO MASTER.

ISSUE NUMBER

ORIGINAL

1

.160 4.06 .330[8.38] POINT OF CARD SLOT CONTACT .370 9.4

.240[6.1] 600 15.24 250 [6.35] .100[2.54]

<u>Contact Dimensions:</u>
523-P.C. Tail .025 Sq.(0.64 Sq.) - Tail LG=.390(9.91)
.100 (2.54) Contact Spacing x .200 (5.08) Row Spacing

345/395 SERIES CARD EDGE CONNECTOR PART NUMBER: 345-029-523-412

YOUR CONNECTION TO QUALITY & SERVICE

**EDAC INC** TORONTO, ONTARIO CANADA

THESE DRAWINGS AND SPECIFICATIONS ARE THE PROPERTY OF EDAC INC., AND SHALL NOT BE REPRODUCED,OR COPIED OR USED AS THE BASIS FOR THE MANUFACTURE OR SALE OF APPARATUS WITHOUT WRITTEN PERMISSION.