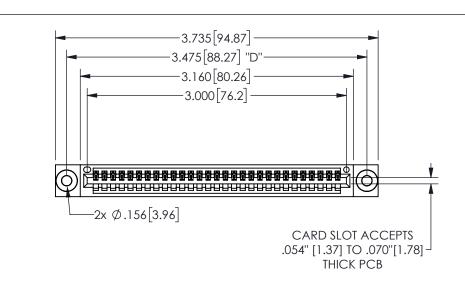

345/395 SERIES CARD EDGE CONNECTOR PART NUMBER: 345-029-542-103

YOUR CONNECTION TO QUALITY & SERVICE

**EDAC INC** TORONTO, ONTARIO CANADA

THESE DRAWINGS AND SPECIFICATIONS ARE THE PROPERTY OF EDAC INC.,AND SHALL NOT BE REPRODUCED, OR COPIED OR USED AS THE BASIS FOR THE MANUFACTURE OR SALE OF APPARATUS WITHOUT WRITTEN PERMISSION.