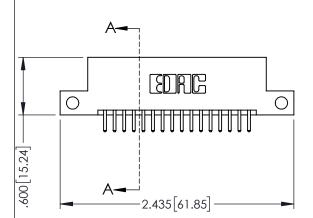

PART NUMBER: 345-032-520-212

345/395 SERIES CARD EDGE CONNECTOR

|   | THESE DRAWINGS AND SPECIFICATIONS ARE THE PROPERTY OF EDAC INC.,AND SHALL NOT BE REPRODUCED,OR COPIED OR USED AS THE BASIS FOR THE MANUFACTURE OR SALE OF APPARATUS WITHOUT WRITTEN PERMISSION. |
|---|-------------------------------------------------------------------------------------------------------------------------------------------------------------------------------------------------|
| E | MANUFACTURE OR SALE OF APPARATUS WITHOUT WRITTEN PERMISSION.                                                                                                                                    |

## 345/395 SERIES CARD EDGE CONNECTOR CONTACT CODE 555,556,558,559,560 DIMENSIONS

YOUR CONNECTION TO QUALITY & SERVICE

ACAD REFERENCE NO. 345-ENG-MASTER DATE:MAY.16/2017 DRAWN: R.STA.MONICA 1:1 SHEET 2 OF 2 345-ENG-MASTER