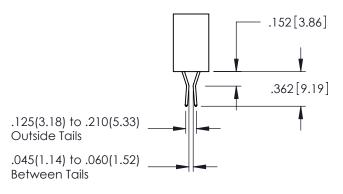

<u>Contact Dimensions:</u>
520-P.C. Tail .030x.018(0.76x0.46) - Tail LG=.175(4.45)
.100 (2.54) Contact Spacing x .200 (5.08) Row Spacing

THIS IS A C.A.D. GENERATED DRAWING

DO NOT MAKE MANUAL REVISIONS TO MASTI

ACAD REFERENCE NO. 345-ENG-MASTER

DATE:MAY.16/2017

DRAWN: R.STA.MONICA

**Contact Code 558** 

Contact Code 559

**Contact Code 560** 

- INSULATOR MATERIAL: THERMOPLASTIC POLYESTER, UL 94V-0 DAP MATERIAL AVAILABLE UPON REQUEST