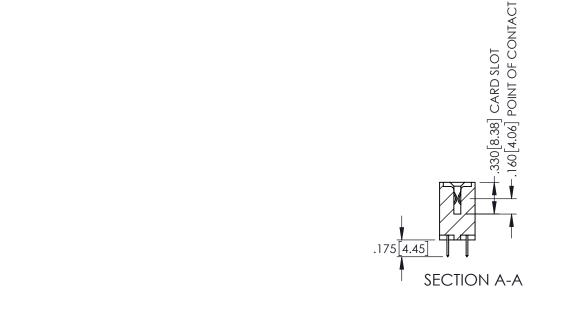

<u>Contact Dimensions:</u>
520-P.C. Tail .030x.018(0.76x0.46) - Tail LG=.175(4.45)
.100 (2.54) Contact Spacing x .200 (5.08) Row Spacing

THIS IS A C.A.D. GENERATED DRAWING

DO NOT MAKE MANUAL REVISIONS TO MASTI

## 345/395 SERIES CARD EDGE CONNECTOR CONTACT CODE 555,556,558,559,560 DIMENSIONS

YOUR CONNECTION TO QUALITY & SERVICE

ACAD REFERENCE NO. 345-ENG-MASTER DATE:MAY.16/2017 DRAWN: R.STA.MONICA 1:1 SHEET 2 OF 2 345-ENG-MASTER