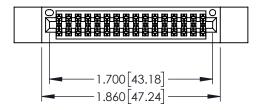

<u>Contact Dimensions:</u>
520-P.C. Tail .030x.018(0.76x0.46) - Tail LG=.175(4.45)
.100 (2.54) Contact Spacing x .200 (5.08) Row Spacing

THIS IS A C.A.D. GENERATED DRAWING

DO NOT MAKE MANUAL REVISIONS TO MASTI

PART NUMBER: 345-032-520-212

345/395 SERIES CARD EDGE CONNECTOR

|   | THESE DRAWINGS AND SPECIFICATIONS ARE THE PROPERTY OF EDAC INC.,AND SHALL NOT BE REPRODUCED,OR COPIED OR USED AS THE BASIS FOR THE MANUFACTURE OR SALE OF APPARATUS WITHOUT WRITTEN PERMISSION. |
|---|-------------------------------------------------------------------------------------------------------------------------------------------------------------------------------------------------|
| E | MANUFACTURE OR SALE OF APPARATUS WITHOUT WRITTEN PERMISSION.                                                                                                                                    |