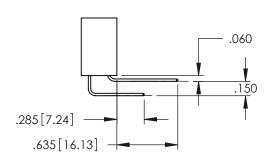

<u>Contact Dimensions:</u>
520-P.C. Tail .030x.018(0.76x0.46) - Tail LG=.175(4.45)
.100 (2.54) Contact Spacing x .200 (5.08) Row Spacing

THIS IS A C.A.D. GENERATED DRAWING

DO NOT MAKE MANUAL REVISIONS TO MASTI

ACAD REFERENCE NO. 345-ENG-MASTER

DATE:MAY.16/2017

DRAWN: R.STA.MONICA

**Contact Code 558** 

Contact Code 559

**Contact Code 560** 

- INSULATOR MATERIAL: THERMOPLASTIC POLYESTER, UL 94V-0 DAP MATERIAL AVAILABLE UPON REQUEST