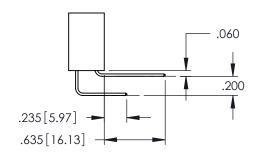

<u>Contact Dimensions:</u>
520-P.C. Tail .030x.018(0.76x0.46) - Tail LG=.175(4.45)
.100 (2.54) Contact Spacing x .200 (5.08) Row Spacing

THIS IS A C.A.D. GENERATED DRAWING

DO NOT MAKE MANUAL REVISIONS TO MASTI

## 345/395 SERIES CARD EDGE CONNECTOR CONTACT CODE 555,556,558,559,560 DIMENSIONS

YOUR CONNECTION TO QUALITY & SERVICE

ACAD REFERENCE NO. 345-ENG-MASTER DATE:MAY.16/2017 DRAWN: R.STA.MONICA 1:1 SHEET 2 OF 2 345-ENG-MASTER