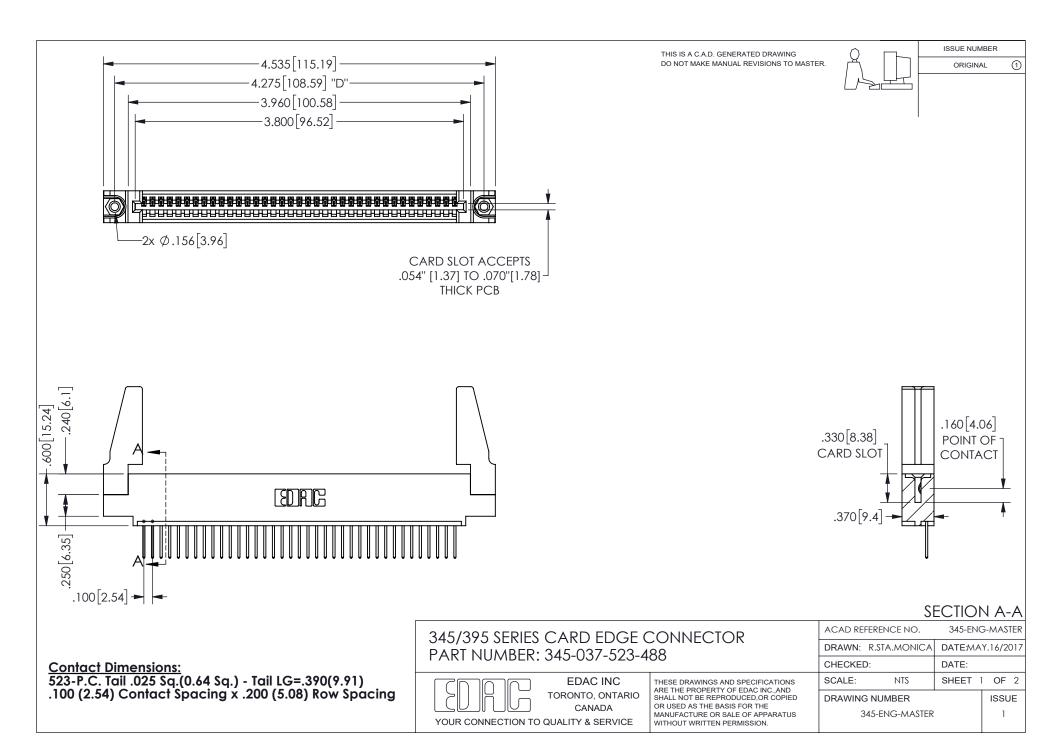

ISSUE NUMBER ORIGINAL

1

**Contact Code 558** 

Contact Code 559

Contact Code 560

INSULATOR MATERIAL: THERMOPLASTIC POLYESTER, UL 94V-0 DAP MATERIAL AVAILABLE UPON REQUEST

CONTACT MATERIAL; COPPER ALLOY

CONTACT PLATING: GOLD ON THE MATING AREA, TIN PLATING ON THE CONTACT TAILS, NICKEL UNDERPLATE

## 345/395 SERIES CARD EDGE CONNECTOR CONTACT CODE 555,556,558,559,560 DIMENSIONS

YOUR CONNECTION TO QUALITY & SERVICE

**EDAC INC** TORONTO, ONTARIO CANADA

THESE DRAWINGS AND SPECIFICATIONS ARE THE PROPERTY OF EDAC INC.,AND SHALL NOT BE REPRODUCED, OR COPIED OR USED AS THE BASIS FOR THE MANUFACTURE OR SALE OF APPARATUS WITHOUT WRITTEN PERMISSION.

| ACAD REFERENCE NO.  | 345-ENG-MASTER   |
|---------------------|------------------|
| DRAWN: R.STA.MONICA | DATE:MAY.16/2017 |
| CHECKED:            | DATE:            |
| SCALE: 1:1          | SHEET 2 OF 2     |
| DRAWING NUMBER      | ISSUE            |
| 345-ENG-MASTER      | 1                |