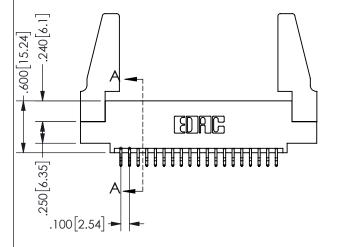

## <u>Contact Dimensions:</u> 556-Extender Board Bend (Code 520 Contacts) See Sheet 2 for Contact Code 555, 556, 558, 559, 560 **Dimensions**

.160 4.06 .330[8.38] POINT OF CARD SLOT CONTACT

SECTION A\_A

ORIGINAL 1

ISSUE NUMBER

**Contact Code 558** 

Contact Code 559

**Contact Code 560** 

INSULATOR MATERIAL: THERMOPLASTIC POLYESTER, UL 94V-0 DAP MATERIAL AVAILABLE UPON REQUEST

CONTACT MATERIAL; COPPER ALLOY CONTACT PLATING: GOLD ON THE MATING AREA, TIN PLATING ON THE CONTACT TAILS, NICKEL UNDERPLATE

345/395 SERIES CARD EDGE CONNECTOR CONTACT CODE 555,556,558,559,560 DIMENSIONS

YOUR CONNECTION TO QUALITY & SERVICE

**EDAC INC** TORONTO, ONTARIO CANADA

THESE DRAWINGS AND SPECIFICATIONS ARE THE PROPERTY OF EDAC INC.,AND SHALL NOT BE REPRODUCED, OR COPIED OR USED AS THE BASIS FOR THE MANUFACTURE OR SALE OF APPARATUS WITHOUT WRITTEN PERMISSION.