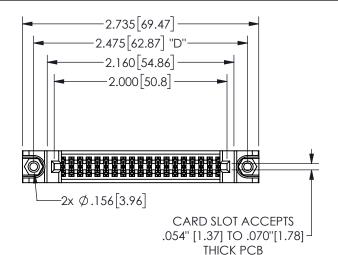

## 345/395 SERIES CARD EDGE CONNECTOR PART NUMBER: 345-038-556-588

YOUR CONNECTION TO QUALITY & SERVICE

**EDAC INC** TORONTO, ONTARIO CANADA

THESE DRAWINGS AND SPECIFICATIONS ARE THE PROPERTY OF EDAC INC.,AND SHALL NOT BE REPRODUCED,OR COPIED OR USED AS THE BASIS FOR THE MANUFACTURE OR SALE OF APPARATUS WITHOUT WRITTEN PERMISSION.