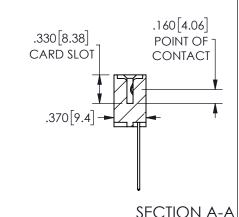

ISSUE NUMBER ORIGINAL

1

**Contact Code 558** 

Contact Code 559

**Contact Code 560** 

INSULATOR MATERIAL: THERMOPLASTIC POLYESTER, UL 94V-0 DAP MATERIAL AVAILABLE UPON REQUEST

CONTACT MATERIAL; COPPER ALLOY

CONTACT PLATING: GOLD ON THE MATING AREA, TIN PLATING ON THE CONTACT TAILS, NICKEL UNDERPLATE

## 345/395 SERIES CARD EDGE CONNECTOR CONTACT CODE 555,556,558,559,560 DIMENSIONS

YOUR CONNECTION TO QUALITY & SERVICE

**EDAC INC** TORONTO, ONTARIO CANADA

THESE DRAWINGS AND SPECIFICATIONS ARE THE PROPERTY OF EDAC INC.,AND SHALL NOT BE REPRODUCED, OR COPIED OR USED AS THE BASIS FOR THE MANUFACTURE OR SALE OF APPARATUS WITHOUT WRITTEN PERMISSION.