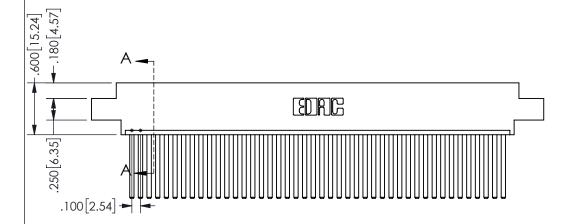

THIS IS A C.A.D. GENERATED DRAWING DO NOT MAKE MANUAL REVISIONS TO MASTER.

ORIGINAL

<u>Contact Dimensions:</u> 544-Wire Wrap .050x.025(1.27x0.64) - Tail LG=.750(19.05)

.100 (2.54) Contact Spacing x .200 (5.08) Row Spacing

ISSUE NUMBER ORIGINAL

1

**Contact Code 558** 

Contact Code 559

**Contact Code 560** 

INSULATOR MATERIAL: THERMOPLASTIC POLYESTER, UL 94V-0 DAP MATERIAL AVAILABLE UPON REQUEST

CONTACT MATERIAL; COPPER ALLOY

CONTACT PLATING: GOLD ON THE MATING AREA, TIN PLATING ON THE CONTACT TAILS, NICKEL UNDERPLATE

## 345/395 SERIES CARD EDGE CONNECTOR CONTACT CODE 555,556,558,559,560 DIMENSIONS

YOUR CONNECTION TO QUALITY & SERVICE

**EDAC INC** TORONTO, ONTARIO CANADA

THESE DRAWINGS AND SPECIFICATIONS ARE THE PROPERTY OF EDAC INC.,AND SHALL NOT BE REPRODUCED, OR COPIED OR USED AS THE BASIS FOR THE MANUFACTURE OR SALE OF APPARATUS WITHOUT WRITTEN PERMISSION.