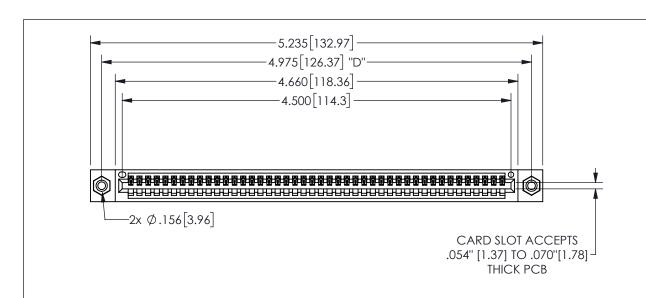

THIS IS A C.A.D. GENERATED DRAWING DO NOT MAKE MANUAL REVISIONS TO MASTER.

ORIGINAL

<u>Contact Dimensions:</u> 544-Wire Wrap .050x.025(1.27x0.64) - Tail LG=.750(19.05)

.100 (2.54) Contact Spacing x .200 (5.08) Row Spacing

345/395 SERIES CARD EDGE CONNECTOR PART NUMBER: 345-044-544-608

**EDAC INC** TORONTO, ONTARIO CANADA

THESE DRAWINGS AND SPECIFICATIONS ARE THE PROPERTY OF EDAC INC.,AND SHALL NOT BE REPRODUCED, OR COPIED OR USED AS THE BASIS FOR THE MANUFACTURE OR SALE OF APPARATUS WITHOUT WRITTEN PERMISSION.