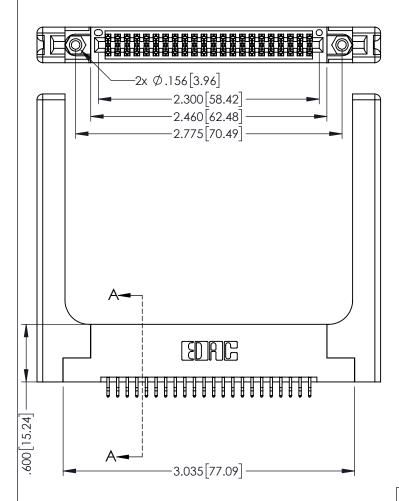

1

- INSULATOR MATERIAL: THERMOPLASTIC PBT BLACK, UL 94V-0
- CONTACT MATERIAL; COPPER TIN ALLOY CONTACT PLATING: GOLD ON THE MATING AREA, TIN PLATING ON THE CONTACT TAILS, NICKEL UNDERPLATE

| 345/395 SERIES CARD EDGE CONNECTOR |
|------------------------------------|
| PART NUMBER: 345-044-556-258       |

YOUR CONNECTION TO QUALITY & SERVICE

| ACAD REFERENCE NO. 345-ENG-MASTER |                  |  |
|-----------------------------------|------------------|--|
| DRAWN: R.STA.MONICA               | DATE:MAY.16/2017 |  |
| CHECKED:                          | DATE:            |  |
| SCALE: 1:1                        | SHEET 1 OF 2     |  |
| DRAWING NUMBER                    | ISSUE            |  |
| 345-ENG-MASTER                    | 1                |  |