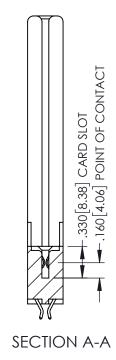

345/395 SERIES CARD EDGE CONNECTOR CONTACT CODE 555,556,558,559,560 DIMENSIONS

YOUR CONNECTION TO QUALITY & SERVICE

ACAD REFERENCE NO. 345-ENG-MASTER DATE:MAY.16/2017 DRAWN: R.STA.MONICA 1:1 SHEET 2 OF 2