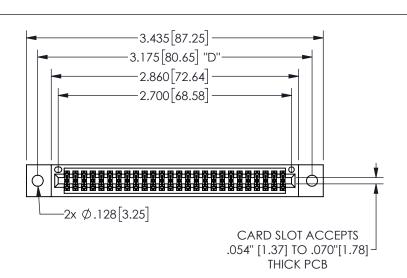

THIS IS A C.A.D. GENERATED DRAWING DO NOT MAKE MANUAL REVISIONS TO MASTER.

ISSUE NUMBER

ORIGINAL

1

.160 4.06 .330[8.38] POINT OF CARD SLOT CONTACT

## .240[6.1] .600[15.24] .250[6.35] .100[2.54]

<u>Contact Dimensions:</u>
556-Extender Board Bend (Code 520 Contacts)
See Sheet 2 for Contact Code 555, 556, 558, 559, 560 **Dimensions** 

| 345/395 SERIES | CARD EDGE CONNECTOR |
|----------------|---------------------|
| PART NUMBER:   | 345-052-556-502     |