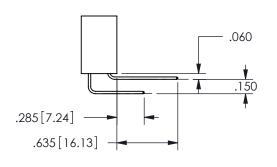

## .240[6.1] .600[15.24] .250[6.35] .100[2.54]

<u>Contact Dimensions:</u>
556-Extender Board Bend (Code 520 Contacts)
See Sheet 2 for Contact Code 555, 556, 558, 559, 560 **Dimensions** 

| 345/395 SERIES | CARD EDGE CONNECTOR |
|----------------|---------------------|
| PART NUMBER:   | 345-052-556-502     |

SECTION A-A

ISSUE NUMBER ORIGINAL

1

**Contact Code 558** 

Contact Code 559

**Contact Code 560** 

INSULATOR MATERIAL: THERMOPLASTIC POLYESTER, UL 94V-0

DAP MATERIAL AVAILABLE UPON REQUEST

CONTACT MATERIAL; COPPER ALLOY

CONTACT PLATING: GOLD ON THE MATING AREA, TIN PLATING ON THE CONTACT TAILS, NICKEL UNDERPLATE

345/395 SERIES CARD EDGE CONNECTOR CONTACT CODE 555,556,558,559,560 DIMENSIONS