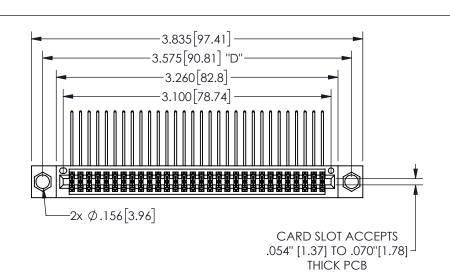

| 345/395 SERIES CARD EDGE CONNECTOR |  |
|------------------------------------|--|
| PART NUMBER: 345-060-559-804       |  |

YOUR CONNECTION TO QUALITY & SERVICE

**EDAC INC** TORONTO, ONTARIO CANADA

THESE DRAWINGS AND SPECIFICATIONS ARE THE PROPERTY OF EDAC INC.,AND SHALL NOT BE REPRODUCED,OR COPIED OR USED AS THE BASIS FOR THE MANUFACTURE OR SALE OF APPARATUS WITHOUT WRITTEN PERMISSION.

| ACAD REFERENCE NO. |              | 345-ENG-MASTER |           |
|--------------------|--------------|----------------|-----------|
| DRAWN:             | R.STA.MONICA | DATE:MA        | Y.16/2017 |
| CHECKE             | D:           | DATE:          |           |
| SCALE:             | NTS          | SHEET          | OF 2      |
| DRAWING            | 3 NUMBER     |                | ISSUE     |
| 345-ENG-MASTER     |              |                | 1         |