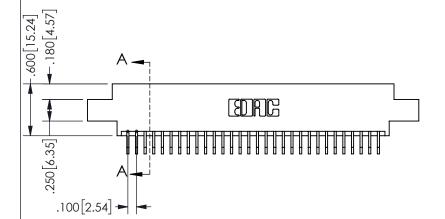

THIS IS A C.A.D. GENERATED DRAWING DO NOT MAKE MANUAL REVISIONS TO MASTER.

ISSUE NUMBER

ORIGINAL

1

.160[4.06] .330[8.38] POINT OF CARD SLOT CONTACT .370 9.4 .150[3.81]

<u>Contact Dimensions:</u>
559-90 Degree Bend (Code 541 Contacts)
See Sheet 2 for Contact Code 555, 556, 558, 559, 560 **Dimensions** 

SECTION A-A

ISSUE NUMBER ORIGINAL

1

**Contact Code 558** 

Contact Code 559

**Contact Code 560** 

INSULATOR MATERIAL: THERMOPLASTIC POLYESTER, UL 94V-0 DAP MATERIAL AVAILABLE UPON REQUEST

CONTACT MATERIAL; COPPER ALLOY

CONTACT PLATING: GOLD ON THE MATING AREA, TIN PLATING ON THE CONTACT TAILS, NICKEL UNDERPLATE