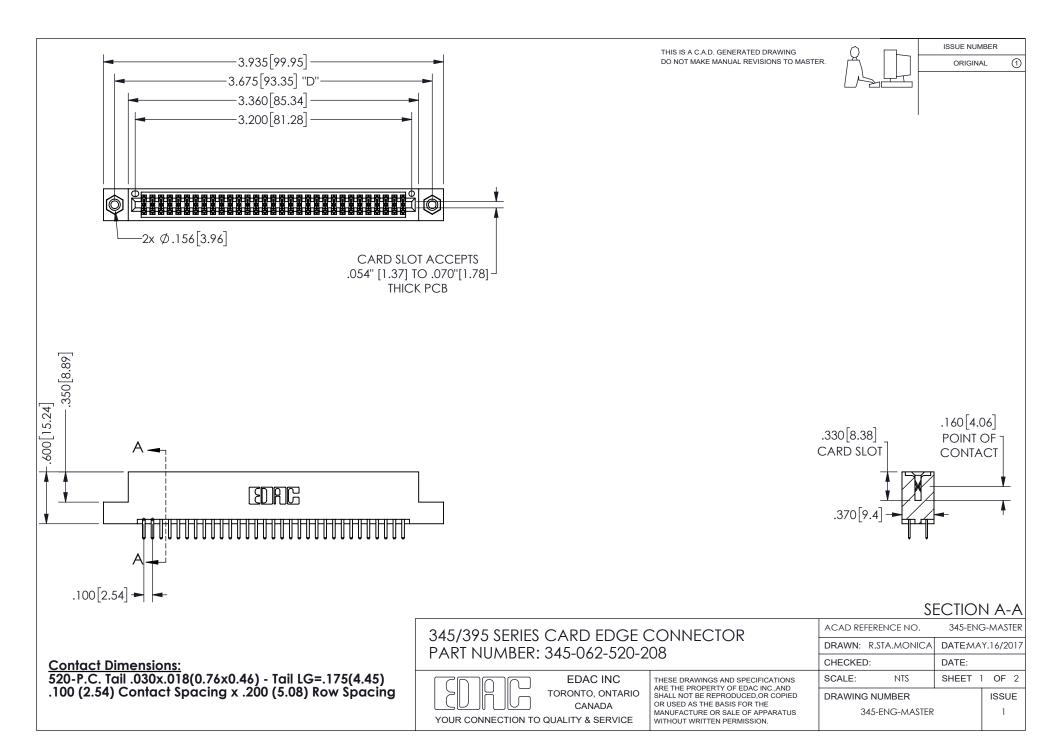

ISSUE NUMBER ORIGINAL

1

**Contact Code 558** 

Contact Code 559

Contact Code 560

INSULATOR MATERIAL: THERMOPLASTIC POLYESTER, UL 94V-0 DAP MATERIAL AVAILABLE UPON REQUEST

CONTACT MATERIAL; COPPER ALLOY

CONTACT PLATING: GOLD ON THE MATING AREA, TIN PLATING ON THE CONTACT TAILS, NICKEL UNDERPLATE

## 345/395 SERIES CARD EDGE CONNECTOR CONTACT CODE 555,556,558,559,560 DIMENSIONS

YOUR CONNECTION TO QUALITY & SERVICE

**EDAC INC** TORONTO, ONTARIO CANADA

THESE DRAWINGS AND SPECIFICATIONS ARE THE PROPERTY OF EDAC INC.,AND SHALL NOT BE REPRODUCED, OR COPIED OR USED AS THE BASIS FOR THE MANUFACTURE OR SALE OF APPARATUS WITHOUT WRITTEN PERMISSION.

| ACAD REFERENCE NO.  | 345-ENG-MASTER   |
|---------------------|------------------|
| DRAWN: R.STA.MONICA | DATE:MAY.16/2017 |
| CHECKED:            | DATE:            |
| SCALE: 1:1          | SHEET 2 OF 2     |
| DRAWING NUMBER      | ISSUE            |
| 345-ENG-MASTER      | 1                |