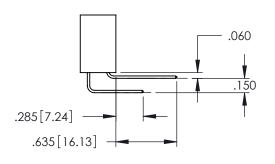

<u>Contact Dimensions:</u>
525-P.C. Tail .018 Sq.(0.46 Sq.) - Tail LG=.150(3.81)
.100 (2.54) Contact Spacing x .200 (5.08) Row Spacing

..330[8.38] CARD SLOT .160[4.06] POINT OF CONTACT **SECTION A-A** 

INSULATOR MATERIAL: THERMOPLASTIC PBT BLACK, UL 94V-0

CONTACT MATERIAL; COPPER TIN ALLOY CONTACT PLATING: GOLD ON THE MATING AREA, TIN PLATING ON THE CONTACT TAILS, NICKEL UNDERPLATE

345/395 SERIES CARD EDGE CONNECTOR PART NUMBER: 345-064-525-502