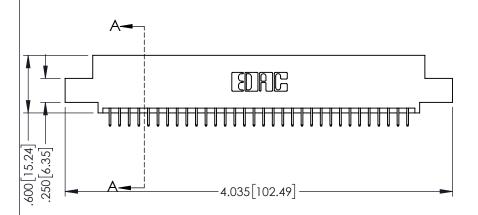

<u>Contact Dimensions:</u>
525-P.C. Tail .018 Sq.(0.46 Sq.) - Tail LG=.150(3.81)
.100 (2.54) Contact Spacing x .200 (5.08) Row Spacing

..330[8.38] CARD SLOT .160[4.06] POINT OF CONTACT **SECTION A-A** 

INSULATOR MATERIAL: THERMOPLASTIC PBT BLACK, UL 94V-0

CONTACT MATERIAL; COPPER TIN ALLOY CONTACT PLATING: GOLD ON THE MATING AREA, TIN PLATING ON THE CONTACT TAILS, NICKEL UNDERPLATE

345/395 SERIES CARD EDGE CONNECTOR PART NUMBER: 345-064-525-502