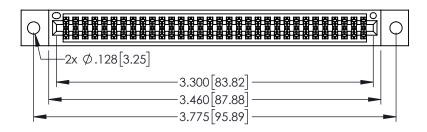

<u>Contact Dimensions:</u>
525-P.C. Tail .018 Sq.(0.46 Sq.) - Tail LG=.150(3.81)
.100 (2.54) Contact Spacing x .200 (5.08) Row Spacing

..330[8.38] CARD SLOT .160[4.06] POINT OF CONTACT **SECTION A-A** 

INSULATOR MATERIAL: THERMOPLASTIC PBT BLACK, UL 94V-0

CONTACT MATERIAL; COPPER TIN ALLOY CONTACT PLATING: GOLD ON THE MATING AREA, TIN PLATING ON THE CONTACT TAILS, NICKEL UNDERPLATE

345/395 SERIES CARD EDGE CONNECTOR PART NUMBER: 345-064-525-502