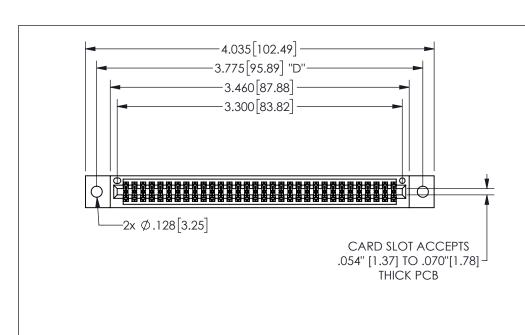

## -.350[8.89] .600[15.24] .100[2.54]

<u>Contact Dimensions:</u>
540-Wire Wrap .025 Sq.(0.64 Sq.) - Tail LG=.560(14.22)
.100 (2.54) Contact Spacing x .200 (5.08) Row Spacing

345/395 SERIES CARD EDGE CONNECTOR PART NUMBER: 345-064-540-202