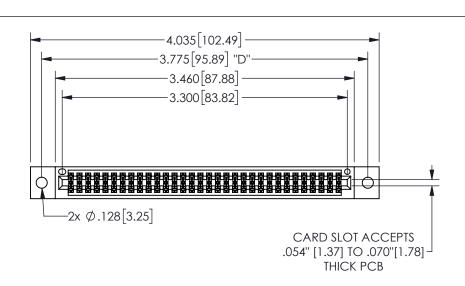

## 345/395 SERIES CARD EDGE CONNECTOR PART NUMBER: 345-064-544-502

YOUR CONNECTION TO QUALITY & SERVICE

**EDAC INC** TORONTO, ONTARIO CANADA

THESE DRAWINGS AND SPECIFICATIONS ARE THE PROPERTY OF EDAC INC.,AND SHALL NOT BE REPRODUCED,OR COPIED OR USED AS THE BASIS FOR THE MANUFACTURE OR SALE OF APPARATUS WITHOUT WRITTEN PERMISSION.