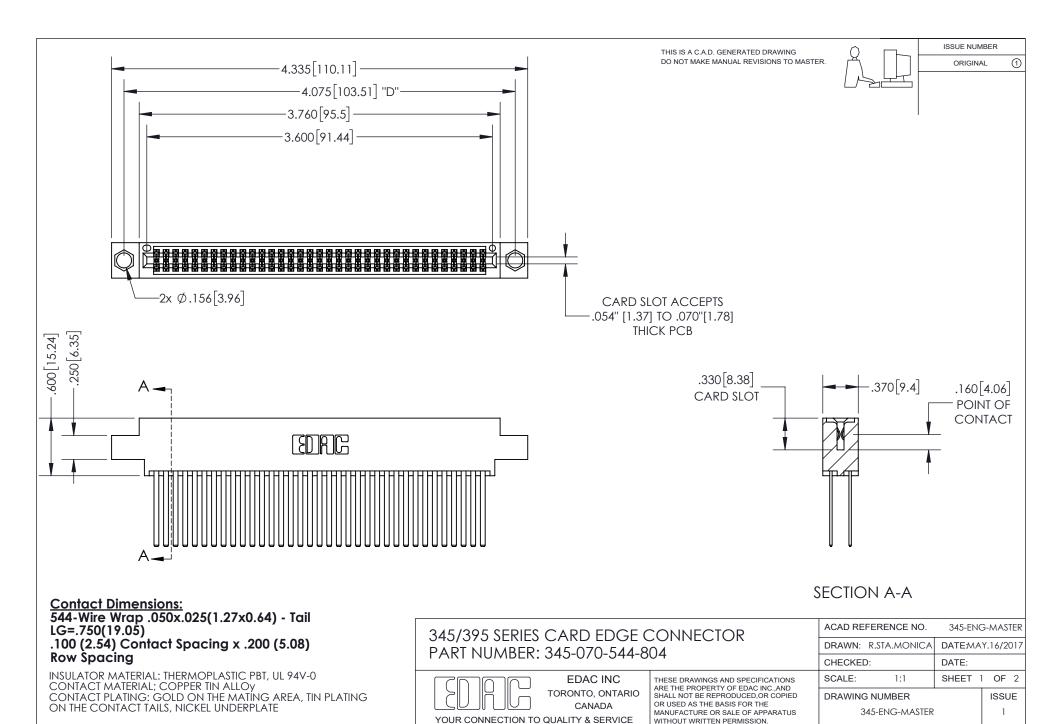

ISSUE NUMBER ORIGINAL

1

**Contact Code 558** 

**Contact Code 559** 

Contact Code 560

- INSULATOR MATERIAL: THERMOPLASTIC POLYESTER, UL 94V-0
- DAP MATERIAL AVAILABLE UPON REQUEST
- CONTACT MATERIAL; COPPER ALLOY

CONTACT PLATING: GOLD ON THE MATING AREA, TIN PLATING ON THE CONTACT TAILS, NICKEL UNDERPLATE

\*FOR ALL OTHER SPECIFICATIONS REFER TO SHEET 3\*