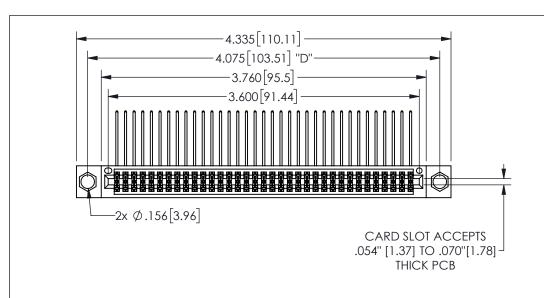

THIS IS A C.A.D. GENERATED DRAWING DO NOT MAKE MANUAL REVISIONS TO MASTER.

ISSUE NUMBER

ORIGINAL

1

.160[4.06] .330[8.38] POINT OF CARD SLOT CONTACT .370 9.4 .150[3.81]

## .240[6.1] .600[15.24] .250[6.35] .100[2.54]

<u>Contact Dimensions:</u>
559-90 Degree Bend (Code 541 Contacts)
See Sheet 2 for Contact Code 555, 556, 558, 559, 560 **Dimensions** 

| 345/395 SERIES CARD EDGE CONNECTOR |
|------------------------------------|
| PART NUMBER: 345-070-559-504       |