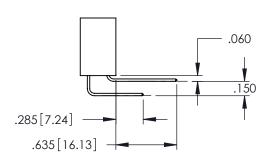

DATE:MAY.16/2017 1:1 SHEET 1 OF 2 345-ENG-MASTER

**Contact Code 558** 

Contact Code 559

**Contact Code 560** 

INSULATOR MATERIAL: THERMOPLASTIC POLYESTER, UL 94V-0

DAP MATERIAL AVAILABLE UPON REQUEST

CONTACT MATERIAL; COPPER ALLOY CONTACT PLATING: GOLD ON THE MATING AREA, TIN PLATING ON THE CONTACT TAILS, NICKEL UNDERPLATE