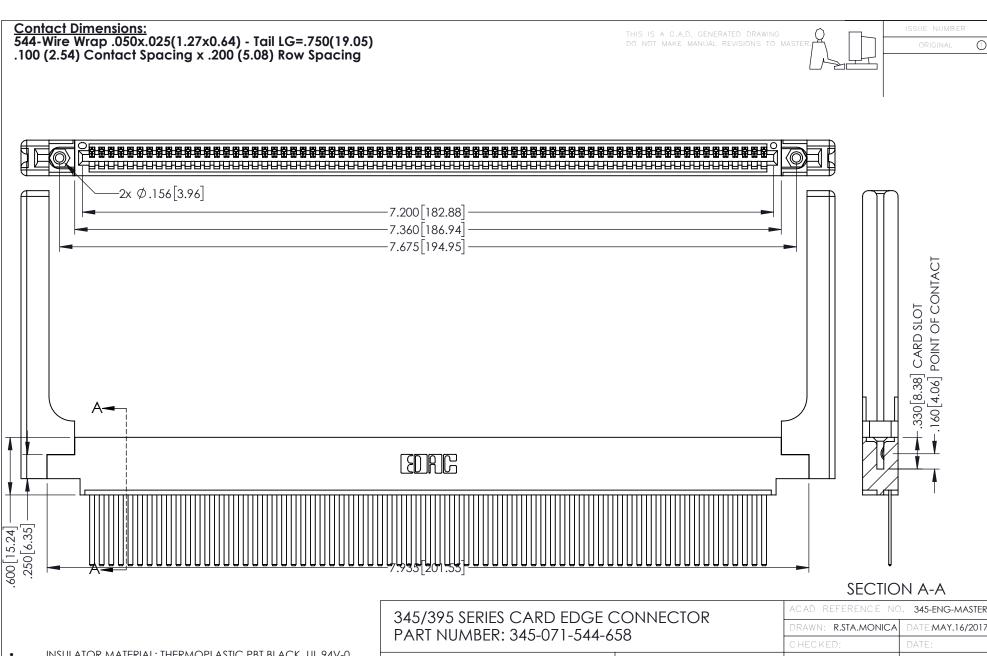

INSULATOR MATERIAL: THERMOPLASTIC PBT BLACK, UL 94V-0

CONTACT MATERIAL; COPPER TIN ALLOY CONTACT PLATING: GOLD ON THE MATING AREA, TIN PLATING ON THE CONTACT TAILS, NICKEL UNDERPLATE

YOUR CONNECTION TO QUALITY & SERVICE

DATE:MAY.16/2017 1:1 SHEET 1 OF 2 345-ENG-MASTER

**Contact Code 558** 

Contact Code 559

**Contact Code 560** 

INSULATOR MATERIAL: THERMOPLASTIC POLYESTER, UL 94V-0

DAP MATERIAL AVAILABLE UPON REQUEST

CONTACT MATERIAL; COPPER ALLOY CONTACT PLATING: GOLD ON THE MATING AREA, TIN PLATING ON THE CONTACT TAILS, NICKEL UNDERPLATE

345/395 SERIES CARD EDGE CONNECTOR CONTACT CODE 555,556,558,559,560 DIMENSIONS

YOUR CONNECTION TO QUALITY & SERVICE

345-ENG-MASTER DATE:MAY.16/2017 DRAWN: R.STA.MONICA 1:1 SHEET 2 OF 2

345-ENG-MASTER