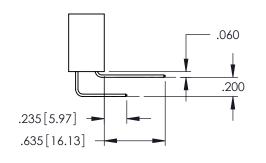

DATE:MAY.16/2017 1:1 SHEET 1 OF 2 345-ENG-MASTER

**Contact Code 558** 

Contact Code 559

**Contact Code 560** 

INSULATOR MATERIAL: THERMOPLASTIC POLYESTER, UL 94V-0

DAP MATERIAL AVAILABLE UPON REQUEST

CONTACT MATERIAL; COPPER ALLOY CONTACT PLATING: GOLD ON THE MATING AREA, TIN PLATING ON THE CONTACT TAILS, NICKEL UNDERPLATE