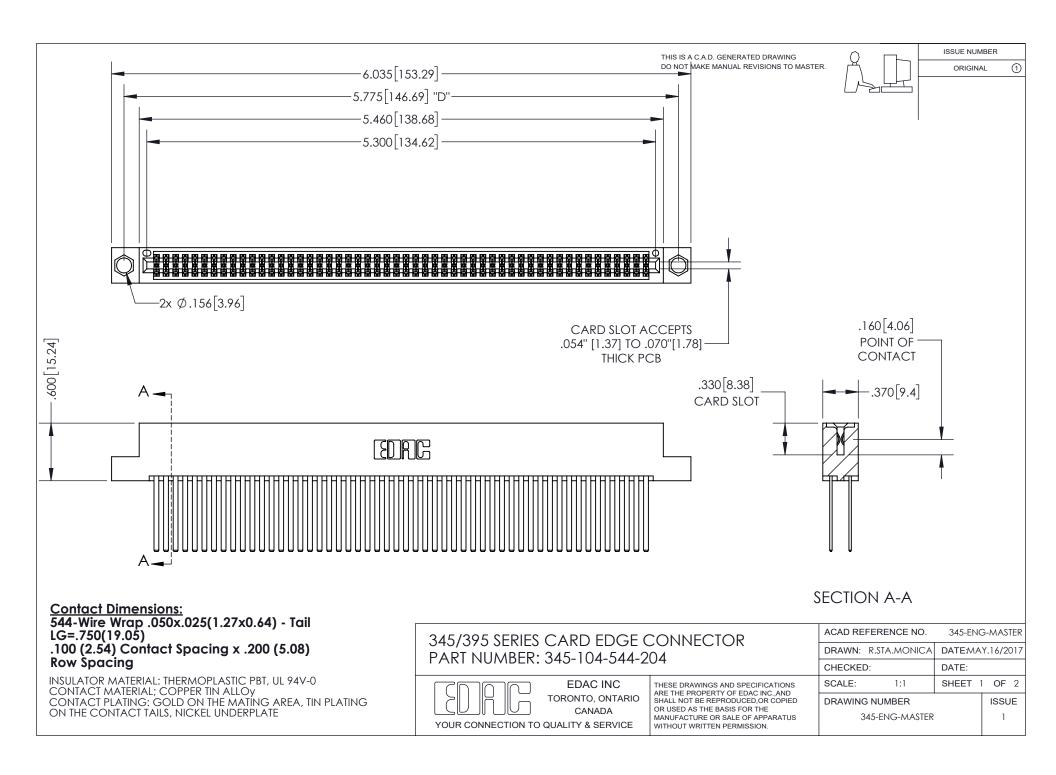

ISSUE NUMBER ORIGINAL

1

**Contact Code 558** 

**Contact Code 559** 

Contact Code 560

- INSULATOR MATERIAL: THERMOPLASTIC POLYESTER, UL 94V-0
- DAP MATERIAL AVAILABLE UPON REQUEST
- CONTACT MATERIAL; COPPER ALLOY

CONTACT PLATING: GOLD ON THE MATING AREA, TIN PLATING ON THE CONTACT TAILS, NICKEL UNDERPLATE

\*FOR ALL OTHER SPECIFICATIONS REFER TO SHEET 3\*