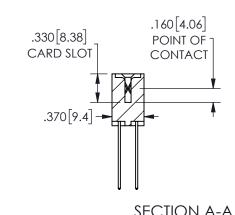

ISSUE NUMBER ORIGINAL

1

**Contact Code 558** 

Contact Code 559

**Contact Code 560** 

INSULATOR MATERIAL: THERMOPLASTIC POLYESTER, UL 94V-0 DAP MATERIAL AVAILABLE UPON REQUEST

CONTACT MATERIAL; COPPER ALLOY

CONTACT PLATING: GOLD ON THE MATING AREA, TIN PLATING ON THE CONTACT TAILS, NICKEL UNDERPLATE

## 345/395 SERIES CARD EDGE CONNECTOR CONTACT CODE 555,556,558,559,560 DIMENSIONS

YOUR CONNECTION TO QUALITY & SERVICE

**EDAC INC** TORONTO, ONTARIO CANADA

THESE DRAWINGS AND SPECIFICATIONS ARE THE PROPERTY OF EDAC INC.,AND SHALL NOT BE REPRODUCED, OR COPIED OR USED AS THE BASIS FOR THE MANUFACTURE OR SALE OF APPARATUS WITHOUT WRITTEN PERMISSION.

|  | ACAD REFERENCE NO.  | 345-ENG-MASTER   |  |  |
|--|---------------------|------------------|--|--|
|  | DRAWN: R.STA.MONICA | DATE:MAY.16/2017 |  |  |
|  | CHECKED:            | DATE:            |  |  |
|  | SCALE: 1:1          | SHEET 2 OF 2     |  |  |
|  | DRAWING NUMBER      | ISSUE            |  |  |
|  | 345-ENG-MASTER      | 1                |  |  |