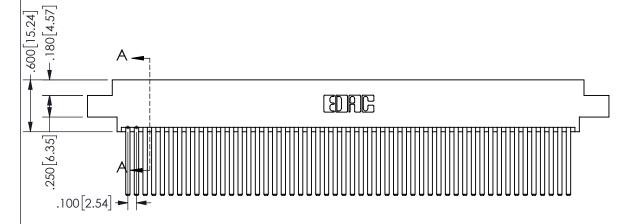

<u>Contact Dimensions:</u> 544-Wire Wrap .050x.025(1.27x0.64) - Tail LG=.750(19.05)

.100 (2.54) Contact Spacing x .200 (5.08) Row Spacing

## 345/395 SERIES CARD EDGE CONNECTOR CONTACT CODE 555,556,558,559,560 DIMENSIONS

YOUR CONNECTION TO QUALITY & SERVICE

**EDAC INC** TORONTO, ONTARIO CANADA

THESE DRAWINGS AND SPECIFICATIONS ARE THE PROPERTY OF EDAC INC.,AND SHALL NOT BE REPRODUCED, OR COPIED OR USED AS THE BASIS FOR THE MANUFACTURE OR SALE OF APPARATUS WITHOUT WRITTEN PERMISSION.

|  | ACAD REFERENCE NO.  | 345-ENG-MASTER   |  |  |
|--|---------------------|------------------|--|--|
|  | DRAWN: R.STA.MONICA | DATE:MAY.16/2017 |  |  |
|  | CHECKED:            | DATE:            |  |  |
|  | SCALE: 1:1          | SHEET 2 OF 2     |  |  |
|  | DRAWING NUMBER      | ISSUE            |  |  |
|  | 345-ENG-MASTER      | 1                |  |  |