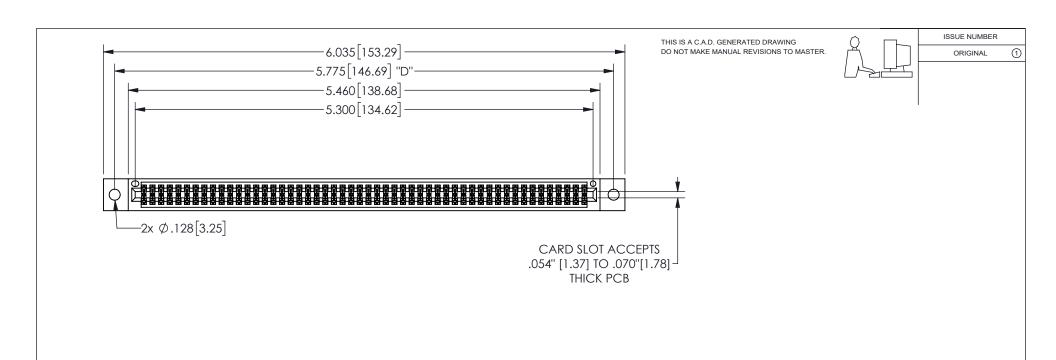

## 345/395 SERIES CARD EDGE CONNECTOR PART NUMBER: 345-104-544-802

YOUR CONNECTION TO QUALITY & SERVICE

**EDAC INC** TORONTO, ONTARIO CANADA

THESE DRAWINGS AND SPECIFICATIONS ARE THE PROPERTY OF EDAC INC.,AND SHALL NOT BE REPRODUCED, OR COPIED OR USED AS THE BASIS FOR THE MANUFACTURE OR SALE OF APPARATUS WITHOUT WRITTEN PERMISSION.

|                    | ٥.       |                | , , , , , |
|--------------------|----------|----------------|-----------|
| ACAD REFERENCE NO. |          | 345-ENG-MASTER |           |
| DRAWN: R.ST        | A.MONICA | DATEMA         | Y.16/2017 |
| CHECKED:           |          | DATE:          |           |
| SCALE:             | NTS      | SHEET          | OF 2      |
| DRAWING NUMBER     |          |                | ISSUE     |
| 345-ENG-MASTER     |          |                | 1         |