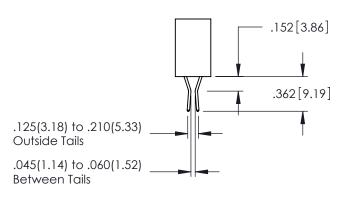

DATE:MAY.16/2017 1:1 SHEET 1 OF 2 345-ENG-MASTER

**Contact Code 558** 

Contact Code 559

**Contact Code 560** 

INSULATOR MATERIAL: THERMOPLASTIC POLYESTER, UL 94V-0 DAP MATERIAL AVAILABLE UPON REQUEST

CONTACT MATERIAL; COPPER ALLOY CONTACT PLATING: GOLD ON THE MATING AREA, TIN PLATING ON THE CONTACT TAILS, NICKEL UNDERPLATE