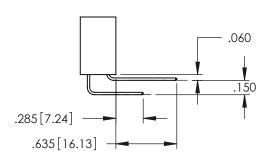

DATE:MAY.16/2017 1:1 SHEET 1 OF 2 345-ENG-MASTER

**Contact Code 558** 

Contact Code 559

**Contact Code 560** 

INSULATOR MATERIAL: THERMOPLASTIC POLYESTER, UL 94V-0 DAP MATERIAL AVAILABLE UPON REQUEST

CONTACT MATERIAL; COPPER ALLOY CONTACT PLATING: GOLD ON THE MATING AREA, TIN PLATING ON THE CONTACT TAILS, NICKEL UNDERPLATE