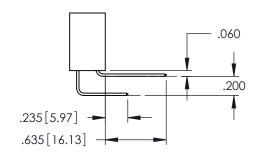

DATE:MAY.16/2017 1:1 SHEET 1 OF 2 345-ENG-MASTER

**Contact Code 558** 

Contact Code 559

**Contact Code 560** 

INSULATOR MATERIAL: THERMOPLASTIC POLYESTER, UL 94V-0 DAP MATERIAL AVAILABLE UPON REQUEST

CONTACT MATERIAL; COPPER ALLOY CONTACT PLATING: GOLD ON THE MATING AREA, TIN PLATING ON THE CONTACT TAILS, NICKEL UNDERPLATE