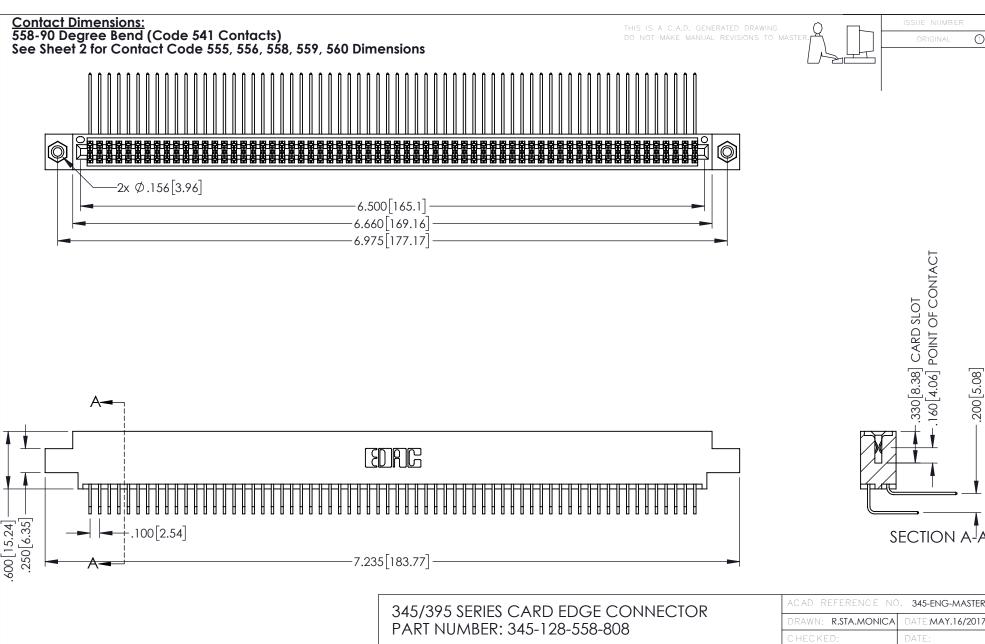

- INSULATOR MATERIAL: THERMOPLASTIC PBT BLACK, UL 94V-0 CONTACT MATERIAL; COPPER TIN ALLOY
- CONTACT PLATING: GOLD ON THE MATING AREA, TIN PLATING ON THE CONTACT TAILS, NICKEL UNDERPLATE

YOUR CONNECTION TO QUALITY & SERVICE

DATE:MAY.16/2017 1:1 SHEET 1 OF 2 345-ENG-MASTER









**Contact Code 558** 

Contact Code 559

**Contact Code 560** 

INSULATOR MATERIAL: THERMOPLASTIC POLYESTER, UL 94V-0 DAP MATERIAL AVAILABLE UPON REQUEST

CONTACT MATERIAL; COPPER ALLOY CONTACT PLATING: GOLD ON THE MATING AREA, TIN PLATING ON THE CONTACT TAILS, NICKEL UNDERPLATE

345/395 SERIES CARD EDGE CONNECTOR CONTACT CODE 555,556,558,559,560 DIMENSIONS

YOUR CONNECTION TO QUALITY & SERVICE

ACAD REFERENCE NO. 345-ENG-MASTER DATE:MAY.16/2017 DRAWN: R.STA.MONICA 1:1 SHEET 2 OF 2 345-ENG-MASTER