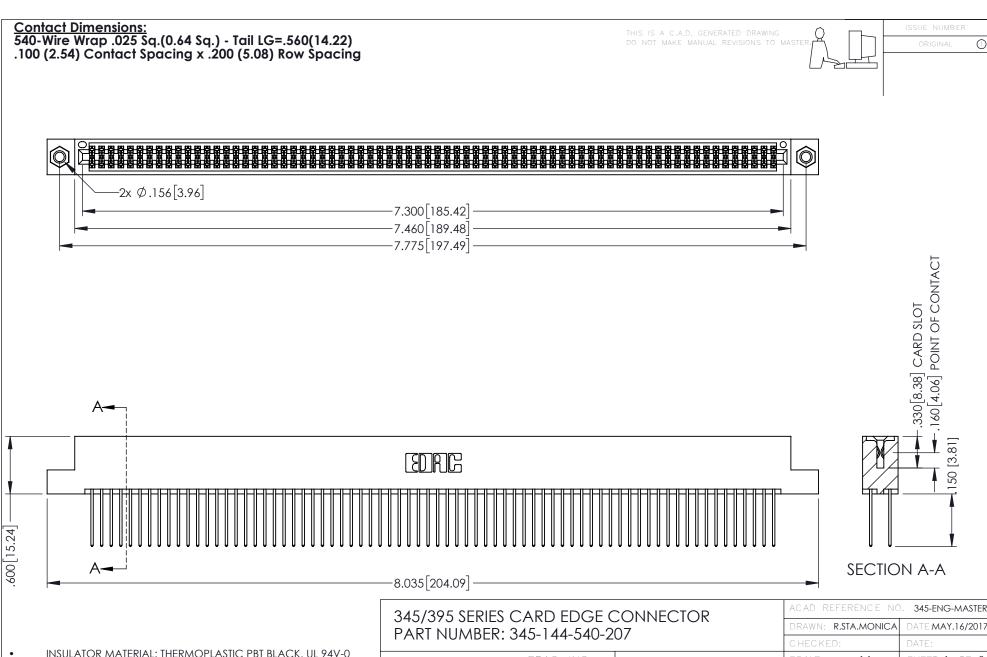

INSULATOR MATERIAL: THERMOPLASTIC PBT BLACK, UL 94V-0

CONTACT MATERIAL; COPPER TIN ALLOY CONTACT PLATING: GOLD ON THE MATING AREA, TIN PLATING ON THE CONTACT TAILS, NICKEL UNDERPLATE

YOUR CONNECTION TO QUALITY & SERVICE