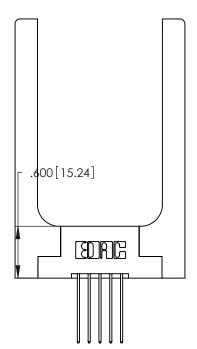

THIS IS A C.A.D. GENERATED DRAWING DO NOT MAKE MANUAL REVISIONS TO MASTER.

Contact Code 556

ISSUE NUMBER

ORIGINAL

1

**Contact Code 555** 

INSULATOR MATERIAL: THERMOPLASTIC POLYESTER, UL 94V-0 CONTACT MATERIAL; COPPER, NICKEL, TIN ALLOY CA-725 CONTACT PLATING: GOLD ON THE MATING AREA, TIN-LEAD ON THE CONTACT TAILS, NICKEL UNDERPLATE

## 346/396 SERIES CARD EDGE CONNECTOR CONTACT CODE 555,556,558,559,560 DIMENSIONS

YOUR CONNECTION TO QUALITY & SERVICE

**EDAC INC** TORONTO, ONTARIO CANADA

THESE DRAWINGS AND SPECIFICATIONS ARE THE PROPERTY OF EDAC INC.,AND SHALL NOT BE REPRODUCED, OR COPIED OR USED AS THE BASIS FOR THE MANUFACTURE OR SALE OF APPARATUS WITHOUT WRITTEN PERMISSION.