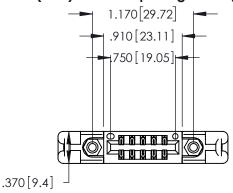

<u>Contact Dimensions:</u>
541-Wire Wrap .025 Sq. (0.64 Sq.) - Tail LG. =.750 (19.05) .125 (3.18) Contact Spacing x .250 (6.35) Row Spacing

- INSULATOR MATERIAL: THERMOPLASTIC POLYESTER, UL 94V-0 CONTACT MATERIAL; COPPER, NICKEL, TIN ALLOY CA-725
- CONTACT PLATING: GOLD ON THE MATING AREA, TIN-LEAD ON THE CONTACT TAILS, NICKEL UNDERPLATE

THIS IS A C.A.D. GENERATED DRAWING DO NOT MAKE MANUAL REVISIONS TO MASTER.

ISSUE NUMBER ORIGINAL 1

346/396 SERIES CARD EDGE CONNECTOR PART NUMBER: 346-010-541-258

**EDAC INC** TORONTO, ONTARIO CANADA

THESE DRAWINGS AND SPECIFICATIONS ARE THE PROPERTY OF EDAC INC., AND SHALL NOT BE REPRODUCED, OR COPIED OR USED AS THE BASIS FOR THE MANUFACTURE OR SALE OF APPARATUS WITHOUT WRITTEN PERMISSION.