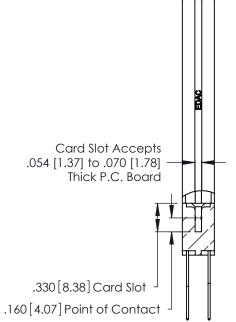

THIS IS A C.A.D. GENERATED DRAWING DO NOT MAKE MANUAL REVISIONS TO MASTER.

Contact Code 556

ISSUE NUMBER

ORIGINAL

1

**Contact Code 555** 

INSULATOR MATERIAL: THERMOPLASTIC POLYESTER, UL 94V-0 CONTACT MATERIAL; COPPER, NICKEL, TIN ALLOY CA-725 CONTACT PLATING: GOLD ON THE MATING AREA, TIN-LEAD ON THE CONTACT TAILS, NICKEL UNDERPLATE

## 346/396 SERIES CARD EDGE CONNECTOR CONTACT CODE 555,556,558,559,560 DIMENSIONS

YOUR CONNECTION TO QUALITY & SERVICE

**EDAC INC** TORONTO, ONTARIO CANADA

THESE DRAWINGS AND SPECIFICATIONS ARE THE PROPERTY OF EDAC INC.,AND SHALL NOT BE REPRODUCED, OR COPIED OR USED AS THE BASIS FOR THE MANUFACTURE OR SALE OF APPARATUS WITHOUT WRITTEN PERMISSION.