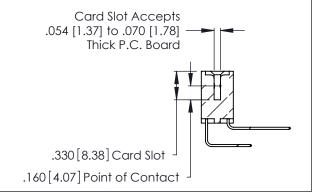

Contact Dimensions:
558-90 Degree Bend (Code 541 Contacts)
See Sheet 2 for Contact Code 555, 556, 558, 559, 560 Dimensions

- INSULATOR MATERIAL: THERMOPLASTIC POLYESTER, UL 94V-0 CONTACT MATERIAL; COPPER, NICKEL, TIN ALLOY CA-725
- CONTACT PLATING: GOLD ON THE MATING AREA, TIN-LEAD ON THE CONTACT TAILS, NICKEL UNDERPLATE