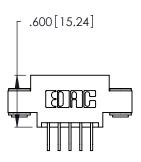

THIS IS A C.A.D. GENERATED DRAWING DO NOT MAKE MANUAL REVISIONS TO MASTER.

| 346/396 SERIES CARD EDGE CONNECTOR |
|------------------------------------|
| PART NUMBER: 346-010-558-803       |

**EDAC INC** TORONTO, ONTARIO CANADA

.375 [9.54]