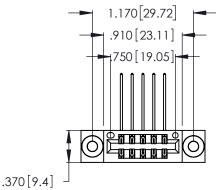

Contact Dimensions:
558-90 Degree Bend (Code 541 Contacts)
See Sheet 2 for Contact Code 555, 556, 558, 559, 560 Dimensions

- INSULATOR MATERIAL: THERMOPLASTIC POLYESTER, UL 94V-0 CONTACT MATERIAL; COPPER, NICKEL, TIN ALLOY CA-725
- CONTACT PLATING: GOLD ON THE MATING AREA, TIN-LEAD ON THE CONTACT TAILS, NICKEL UNDERPLATE

THIS IS A C.A.D. GENERATED DRAWING DO NOT MAKE MANUAL REVISIONS TO MASTER.

| 346/396 SERIES CARD EDGE CONNECTOR |
|------------------------------------|
| PART NUMBER: 346-010-558-803       |

**EDAC INC** TORONTO, ONTARIO CANADA