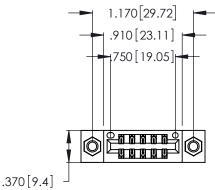

Contact Dimensions:
560-Extender Board Bend (Code 523 Contacts)
See Sheet 2 for Contact Code 555, 556, 558, 559, 560 Dimensions

- INSULATOR MATERIAL: THERMOPLASTIC POLYESTER, UL 94V-0 CONTACT MATERIAL; COPPER, NICKEL, TIN ALLOY CA-725
- CONTACT PLATING: GOLD ON THE MATING AREA, TIN-LEAD ON THE CONTACT TAILS, NICKEL UNDERPLATE

THIS IS A C.A.D. GENERATED DRAWING DO NOT MAKE MANUAL REVISIONS TO MASTER.

ISSUE NUMBER ORIGINAL 1

346/396 SERIES CARD EDGE CONNECTOR PART NUMBER: 346-010-560-207

**EDAC INC** TORONTO, ONTARIO CANADA

THESE DRAWINGS AND SPECIFICATIONS ARE THE PROPERTY OF EDAC INC., AND SHALL NOT BE REPRODUCED, OR COPIED OR USED AS THE BASIS FOR THE MANUFACTURE OR SALE OF APPARATUS WITHOUT WRITTEN PERMISSION.