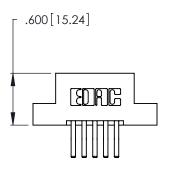

Contact Dimensions:
560-Extender Board Bend (Code 523 Contacts)
See Sheet 2 for Contact Code 555, 556, 558, 559, 560 Dimensions

- INSULATOR MATERIAL: THERMOPLASTIC POLYESTER, UL 94V-0 CONTACT MATERIAL; COPPER, NICKEL, TIN ALLOY CA-725
- CONTACT PLATING: GOLD ON THE MATING AREA, TIN-LEAD ON THE CONTACT TAILS, NICKEL UNDERPLATE

THIS IS A C.A.D. GENERATED DRAWING DO NOT MAKE MANUAL REVISIONS TO MASTER.

ISSUE NUMBER ORIGINAL 1

346/396 SERIES CARD EDGE CONNECTOR PART NUMBER: 346-010-560-207

**EDAC INC** TORONTO, ONTARIO CANADA

THESE DRAWINGS AND SPECIFICATIONS ARE THE PROPERTY OF EDAC INC., AND SHALL NOT BE REPRODUCED, OR COPIED OR USED AS THE BASIS FOR THE MANUFACTURE OR SALE OF APPARATUS WITHOUT WRITTEN PERMISSION.