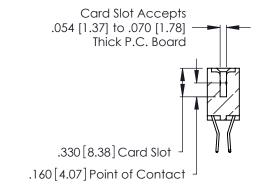

THIS IS A C.A.D. GENERATED DRAWING DO NOT MAKE MANUAL REVISIONS TO MASTER.

Contact Code 556

ISSUE NUMBER

ORIGINAL

1

**Contact Code 555** 

INSULATOR MATERIAL: THERMOPLASTIC POLYESTER, UL 94V-0 CONTACT MATERIAL; COPPER, NICKEL, TIN ALLOY CA-725 CONTACT PLATING: GOLD ON THE MATING AREA, TIN-LEAD ON THE CONTACT TAILS, NICKEL UNDERPLATE

## 346/396 SERIES CARD EDGE CONNECTOR CONTACT CODE 555,556,558,559,560 DIMENSIONS

YOUR CONNECTION TO QUALITY & SERVICE

**EDAC INC** TORONTO, ONTARIO CANADA

THESE DRAWINGS AND SPECIFICATIONS ARE THE PROPERTY OF EDAC INC.,AND SHALL NOT BE REPRODUCED, OR COPIED OR USED AS THE BASIS FOR THE MANUFACTURE OR SALE OF APPARATUS WITHOUT WRITTEN PERMISSION.