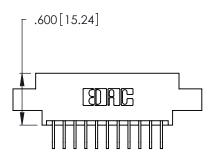

Contact Dimensions:
558-90 Degree Bend (Code 541 Contacts)
See Sheet 2 for Contact Code 555, 556, 558, 559, 560 Dimensions

.370 [9.4]

- INSULATOR MATERIAL: THERMOPLASTIC POLYESTER, UL 94V-0 CONTACT MATERIAL; COPPER, NICKEL, TIN ALLOY CA-725
- CONTACT PLATING: GOLD ON THE MATING AREA, TIN-LEAD ON THE CONTACT TAILS, NICKEL UNDERPLATE

THIS IS A C.A.D. GENERATED DRAWING DO NOT MAKE MANUAL REVISIONS TO MASTER.

1

| 346/396 SERIES CARD EDGE CONNECTOR |
|------------------------------------|
| PART NUMBER: 346-011-558-604       |

**EDAC INC** TORONTO, ONTARIO CANADA