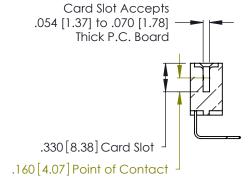

Contact Dimensions:
558-90 Degree Bend (Code 541 Contacts)
See Sheet 2 for Contact Code 555, 556, 558, 559, 560 Dimensions

.370 [9.4]

- INSULATOR MATERIAL: THERMOPLASTIC POLYESTER, UL 94V-0 CONTACT MATERIAL; COPPER, NICKEL, TIN ALLOY CA-725
- CONTACT PLATING: GOLD ON THE MATING AREA, TIN-LEAD ON THE CONTACT TAILS, NICKEL UNDERPLATE