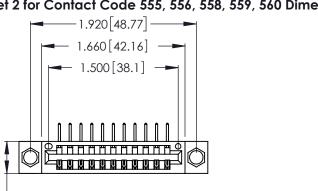

346/396 SERIES CARD EDGE CONNECTOR CONTACT CODE 555,556,558,559,560 DIMENSIONS

YOUR CONNECTION TO QUALITY & SERVICE

**EDAC INC** TORONTO, ONTARIO CANADA

THESE DRAWINGS AND SPECIFICATIONS ARE THE PROPERTY OF EDAC INC.,AND SHALL NOT BE REPRODUCED, OR COPIED OR USED AS THE BASIS FOR THE MANUFACTURE OR SALE OF APPARATUS WITHOUT WRITTEN PERMISSION.

THIS IS A C.A.D. GENERATED DRAWING DO NOT MAKE MANUAL REVISIONS TO MASTER.

ISSUE NUMBER

ORIGINAL

1

**Contact Code 555** 

Contact Code 556

**Contact Code 558** 

**Contact Code 559** 