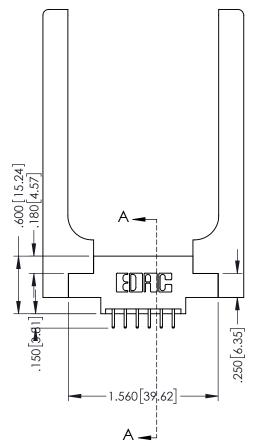

346-ENG-MASTER

**SECTION A-A** 

ISSUE NUMBER ORIGINAL 1

## 346/396 SERIES CARD EDGE CONNECTOR CONTACT CODE 555,556,558,559,560 DIMENSIONS

YOUR CONNECTION TO QUALITY & SERVICE

**EDAC INC** TORONTO, ONTARIO CANADA

THESE DRAWINGS AND SPECIFICATIONS ARE THE PROPERTY OF EDAC INC.,AND SHALL NOT BE REPRODUCED, OR COPIED OR USED AS THE BASIS FOR THE MANUFACTURE OR SALE OF APPARATUS WITHOUT WRITTEN PERMISSION.