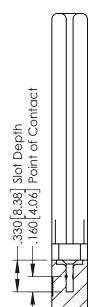

## **Contact Code 555**

## **Contact Code 556**

INSULATOR MATERIAL: THERMOPLASTIC POLYESTER, UL 94V-0 CONTACT MATERIAL; COPPER, NICKEL, TIN ALLOY CA-725 CONTACT PLATING: GOLD ON THE MATING AREA, TIN-LEAD

ON THE CONTACT TAILS, NICKEL UNDERPLATE