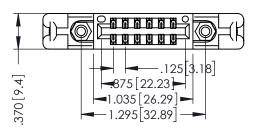

346/396 SERIES CARD EDGE CONNECTOR PART NUMBER: 346-012-521-858

YOUR CONNECTION TO QUALITY & SERVICE

**EDAC INC** TORONTO, ONTARIO CANADA

THESE DRAWINGS AND SPECIFICATIONS ARE THE PROPERTY OF EDAC INC.,AND SHALL NOT BE REPRODUCED,OR COPIED OR USED AS THE BASIS FOR THE MANUFACTURE OR SALE OF APPARATUS WITHOUT WRITTEN PERMISSION.

THIS IS A C.A.D. GENERATED DRAWING DO NOT MAKE MANUAL REVISIONS TO MASTER.

ISSUE NUMBER

ORIGINAL

1

INSULATOR MATERIAL: THERMOPLASTIC POLYESTER, UL 94V-0 CONTACT MATERIAL; COPPER, NICKEL, TIN ALLOY CA-725 CONTACT PLATING: GOLD ON THE MATING AREA, TIN-LEAD ON THE CONTACT TAILS, NICKEL UNDERPLATE