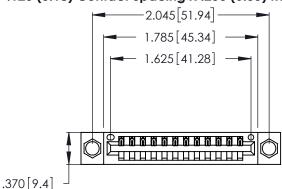

<u>Contact Dimensions:</u>
522-P.C. Tail .025 Sq. (0.64 Sq.) - Tail LG. = .440 (11.18)
.125 (3.18) Contact Spacing x .250 (6.35) Row Spacing

- INSULATOR MATERIAL: THERMOPLASTIC POLYESTER, UL 94V-0 CONTACT MATERIAL; COPPER, NICKEL, TIN\_ALLOY CA-725
- CONTACT PLATING: GOLD ON THE MATING AREA, TIN-LEAD ON THE CONTACT TAILS, NICKEL UNDERPLATE

THIS IS A C.A.D. GENERATED DRAWING DO NOT MAKE MANUAL REVISIONS TO MASTER.

1

| 346/396 SERIES CARD EDGE CONNECTOR |
|------------------------------------|
| PART NUMBER: 346-012-522-604       |

**EDAC INC** TORONTO, ONTARIO CANADA