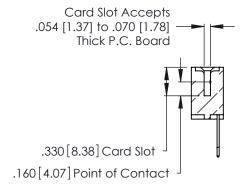

**Contact Code 560** 

INSULATOR MATERIAL: THERMOPLASTIC POLYESTER, UL 94V-0 CONTACT MATERIAL; COPPER, NICKEL, TIN ALLOY CA-725 CONTACT PLATING: GOLD ON THE MATING AREA, TIN-LEAD

ON THE CONTACT TAILS, NICKEL UNDERPLATE

346/396 SERIES CARD EDGE CONNECTOR CONTACT CODE 555,556,558,559,560 DIMENSIONS

YOUR CONNECTION TO QUALITY & SERVICE

**EDAC INC** TORONTO, ONTARIO CANADA

THESE DRAWINGS AND SPECIFICATIONS ARE THE PROPERTY OF EDAC INC.,AND SHALL NOT BE REPRODUCED, OR COPIED OR USED AS THE BASIS FOR THE MANUFACTURE OR SALE OF APPARATUS WITHOUT WRITTEN PERMISSION.