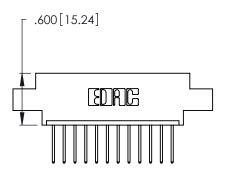

THIS IS A C.A.D. GENERATED DRAWING DO NOT MAKE MANUAL REVISIONS TO MASTER.

1

| 346/396 SERIES CARD EDGE CONNECTOR |
|------------------------------------|
| PART NUMBER: 346-012-522-604       |

**EDAC INC** TORONTO, ONTARIO CANADA

346/396 SERIES CARD EDGE CONNECTOR CONTACT CODE 555,556,558,559,560 DIMENSIONS

YOUR CONNECTION TO QUALITY & SERVICE

**EDAC INC** TORONTO, ONTARIO CANADA

THESE DRAWINGS AND SPECIFICATIONS ARE THE PROPERTY OF EDAC INC.,AND SHALL NOT BE REPRODUCED, OR COPIED OR USED AS THE BASIS FOR THE MANUFACTURE OR SALE OF APPARATUS WITHOUT WRITTEN PERMISSION.