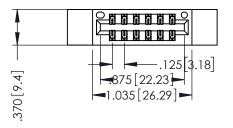

346/396 SERIES CARD EDGE CONNECTOR PART NUMBER: 346-012-526-812

YOUR CONNECTION TO QUALITY & SERVICE

**EDAC INC** TORONTO, ONTARIO CANADA

THESE DRAWINGS AND SPECIFICATIONS ARE THE PROPERTY OF EDAC INC., AND SHALL NOT BE REPRODUCED,OR COPIED OR USED AS THE BASIS FOR THE MANUFACTURE OR SALE OF APPARATUS WITHOUT WRITTEN PERMISSION.

THIS IS A C.A.D. GENERATED DRAWING DO NOT MAKE MANUAL REVISIONS TO MASTER.

ISSUE NUMBER

ORIGINAL

1

INSULATOR MATERIAL: THERMOPLASTIC POLYESTER, UL 94V-0 CONTACT MATERIAL; COPPER, NICKEL, TIN ALLOY CA-725 CONTACT PLATING: GOLD ON THE MATING AREA, TIN-LEAD ON THE CONTACT TAILS, NICKEL UNDERPLATE