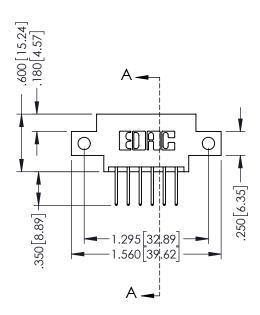

## 346/396 SERIES CARD EDGE CONNECTOR CONTACT CODE 555,556,558,559,560 DIMENSIONS

YOUR CONNECTION TO QUALITY & SERVICE

**EDAC INC** TORONTO, ONTARIO CANADA

THESE DRAWINGS AND SPECIFICATIONS ARE THE PROPERTY OF EDAC INC.,AND SHALL NOT BE REPRODUCED, OR COPIED OR USED AS THE BASIS FOR THE MANUFACTURE OR SALE OF APPARATUS WITHOUT WRITTEN PERMISSION.

**SECTION A-A** 

.330 [8.38] Slot Depth .160 [4.06] Point of Contact

346-ENG-MASTER

ISSUE NUMBER ORIGINAL 1

## **Contact Code 555**

## **Contact Code 556**

INSULATOR MATERIAL: THERMOPLASTIC POLYESTER, UL 94V-0 CONTACT MATERIAL; COPPER, NICKEL, TIN ALLOY CA-725 CONTACT PLATING: GOLD ON THE MATING AREA, TIN-LEAD

ON THE CONTACT TAILS, NICKEL UNDERPLATE