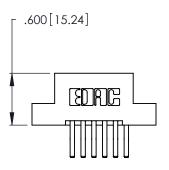

THIS IS A C.A.D. GENERATED DRAWING DO NOT MAKE MANUAL REVISIONS TO MASTER.

ISSUE NUMBER ORIGINAL 1

346/396 SERIES CARD EDGE CONNECTOR PART NUMBER: 346-012-560-204

**EDAC INC** TORONTO, ONTARIO CANADA

THESE DRAWINGS AND SPECIFICATIONS ARE THE PROPERTY OF EDAC INC., AND SHALL NOT BE REPRODUCED, OR COPIED OR USED AS THE BASIS FOR THE MANUFACTURE OR SALE OF APPARATUS WITHOUT WRITTEN PERMISSION.