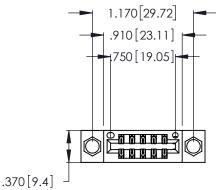

Contact Dimensions:
560-Extender Board Bend (Code 523 Contacts)
See Sheet 2 for Contact Code 555, 556, 558, 559, 560 Dimensions

- INSULATOR MATERIAL: THERMOPLASTIC POLYESTER, UL 94V-0 CONTACT MATERIAL; COPPER, NICKEL, TIN\_ALLOY CA-725
- CONTACT PLATING: GOLD ON THE MATING AREA, TIN-LEAD ON THE CONTACT TAILS, NICKEL UNDERPLATE

THIS IS A C.A.D. GENERATED DRAWING DO NOT MAKE MANUAL REVISIONS TO MASTER.

ISSUE NUMBER ORIGINAL 1

346/396 SERIES CARD EDGE CONNECTOR PART NUMBER: 346-012-560-204

**EDAC INC** TORONTO, ONTARIO CANADA

THESE DRAWINGS AND SPECIFICATIONS ARE THE PROPERTY OF EDAC INC., AND SHALL NOT BE REPRODUCED, OR COPIED OR USED AS THE BASIS FOR THE MANUFACTURE OR SALE OF APPARATUS WITHOUT WRITTEN PERMISSION.