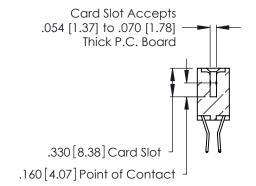

Contact Dimensions:
560-Extender Board Bend (Code 523 Contacts)
See Sheet 2 for Contact Code 555, 556, 558, 559, 560 Dimensions

- INSULATOR MATERIAL: THERMOPLASTIC POLYESTER, UL 94V-0 CONTACT MATERIAL; COPPER, NICKEL, TIN\_ALLOY CA-725
- CONTACT PLATING: GOLD ON THE MATING AREA, TIN-LEAD ON THE CONTACT TAILS, NICKEL UNDERPLATE