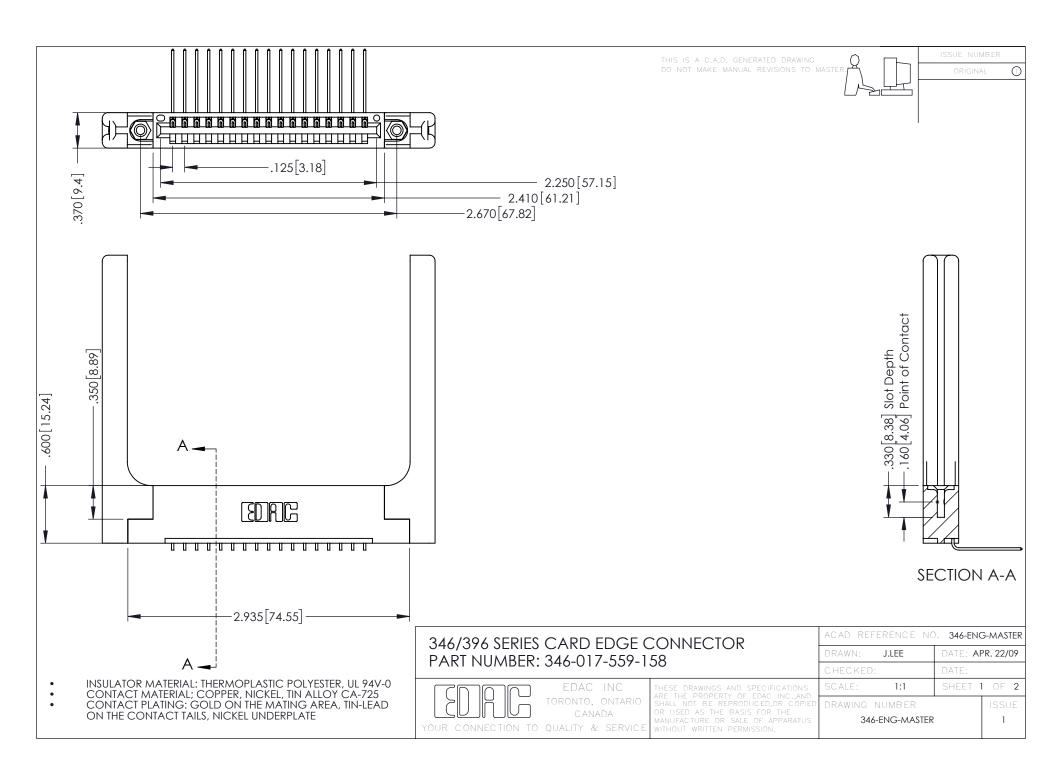

**Contact Code 555** 

**Contact Code 556** 

INSULATOR MATERIAL: THERMOPLASTIC POLYESTER, UL 94V-0 CONTACT MATERIAL; COPPER, NICKEL, TIN ALLOY CA-725

CONTACT PLATING: GOLD ON THE MATING AREA, TIN-LEAD ON THE CONTACT TAILS, NICKEL UNDERPLATE

## 346/396 SERIES CARD EDGE CONNECTOR CONTACT CODE 555,556,558,559,560 DIMENSIONS

YOUR CONNECTION TO QUALITY & SERVICE

|   | ACAD REFERENCE NO. 346-ENG-MASTER |                  |
|---|-----------------------------------|------------------|
|   | DRAWN: J.LEE                      | DATE: APR. 22/09 |
|   | CHECKED:                          | DATE:            |
|   | SCALE: 1:1                        | SHEET 2 OF 2     |
| D | DRAWING NUMBER                    | ISSUE            |

346-ENG-MASTER