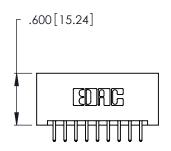

THIS IS A C.A.D. GENERATED DRAWING DO NOT MAKE MANUAL REVISIONS TO MASTER.

| 346/396 SERIES CARD EDGE CONNECTOR |
|------------------------------------|
| PART NUMBER: 346-018-520-201       |

**EDAC INC** TORONTO, ONTARIO CANADA