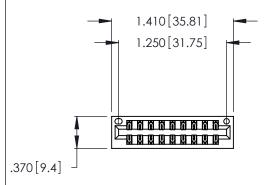

<u>Contact Dimensions:</u>
520-P.C. Tail .030x.018 (0.76x0.46) - Tail LG. = .175 (4.45) .125 (3.18) Contact Spacing x .250 (6.35) Row Spacing

- INSULATOR MATERIAL: THERMOPLASTIC POLYESTER, UL 94V-0 CONTACT MATERIAL; COPPER, NICKEL, TIN ALLOY CA-725
- CONTACT PLATING: GOLD ON THE MATING AREA, TIN-LEAD ON THE CONTACT TAILS, NICKEL UNDERPLATE