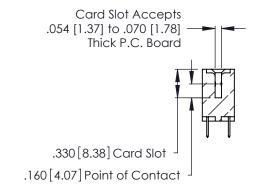

**Contact Code 560** 

INSULATOR MATERIAL: THERMOPLASTIC POLYESTER, UL 94V-0 CONTACT MATERIAL; COPPER, NICKEL, TIN ALLOY CA-725 CONTACT PLATING: GOLD ON THE MATING AREA, TIN-LEAD ON THE CONTACT TAILS, NICKEL UNDERPLATE