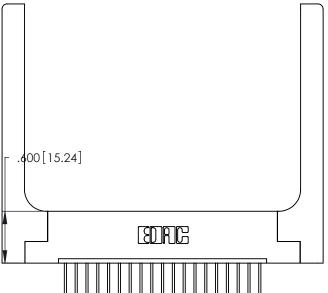

346/396 SERIES CARD EDGE CONNECTOR PART NUMBER: 346-019-522-158

**EDAC INC** TORONTO, ONTARIO CANADA

THESE DRAWINGS AND SPECIFICATIONS ARE THE PROPERTY OF EDAC INC.,AND SHALL NOT BE REPRODUCED, OR COPIED OR USED AS THE BASIS FOR THE MANUFACTURE OR SALE OF APPARATUS WITHOUT WRITTEN PERMISSION.

ON THE CONTACT TAILS, NICKEL UNDERPLATE

346/396 SERIES CARD EDGE CONNECTOR CONTACT CODE 555,556,558,559,560 DIMENSIONS

YOUR CONNECTION TO QUALITY & SERVICE

**EDAC INC** TORONTO, ONTARIO CANADA

THESE DRAWINGS AND SPECIFICATIONS ARE THE PROPERTY OF EDAC INC.,AND SHALL NOT BE REPRODUCED, OR COPIED OR USED AS THE BASIS FOR THE MANUFACTURE OR SALE OF APPARATUS WITHOUT WRITTEN PERMISSION.