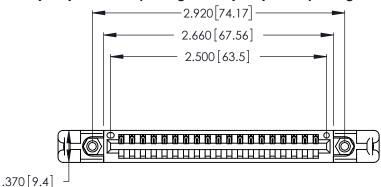

<u>Contact Dimensions:</u>
522-P.C. Tail .025 Sq. (0.64 Sq.) - Tail LG. = .440 (11.18)
.125 (3.18) Contact Spacing x .250 (6.35) Row Spacing

- INSULATOR MATERIAL: THERMOPLASTIC POLYESTER, UL 94V-0 CONTACT MATERIAL; COPPER, NICKEL, TIN ALLOY CA-725
- CONTACT PLATING: GOLD ON THE MATING AREA, TIN-LEAD ON THE CONTACT TAILS, NICKEL UNDERPLATE

346/396 SERIES CARD EDGE CONNECTOR PART NUMBER: 346-019-522-158

**EDAC INC** TORONTO, ONTARIO CANADA

THESE DRAWINGS AND SPECIFICATIONS ARE THE PROPERTY OF EDAC INC.,AND SHALL NOT BE REPRODUCED, OR COPIED OR USED AS THE BASIS FOR THE MANUFACTURE OR SALE OF APPARATUS WITHOUT WRITTEN PERMISSION.