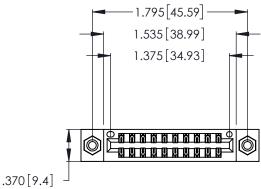

<u>Contact Dimensions:</u>
556-Extender Board Bend (Code 520 Contacts)
See Sheet 2 for Contact Code 555, 556, 558, 559, 560 Dimensions

- INSULATOR MATERIAL: THERMOPLASTIC POLYESTER, UL 94V-0 CONTACT MATERIAL; COPPER, NICKEL, TIN ALLOY CA-725
- CONTACT PLATING: GOLD ON THE MATING AREA, TIN-LEAD ON THE CONTACT TAILS, NICKEL UNDERPLATE

THIS IS A C.A.D. GENERATED DRAWING DO NOT MAKE MANUAL REVISIONS TO MASTER.

ISSUE NUMBER ORIGINAL 1

346/396 SERIES CARD EDGE CONNECTOR PART NUMBER: 346-020-556-808

**EDAC INC** TORONTO, ONTARIO CANADA

THESE DRAWINGS AND SPECIFICATIONS ARE THE PROPERTY OF EDAC INC., AND SHALL NOT BE REPRODUCED, OR COPIED OR USED AS THE BASIS FOR THE MANUFACTURE OR SALE OF APPARATUS WITHOUT WRITTEN PERMISSION.