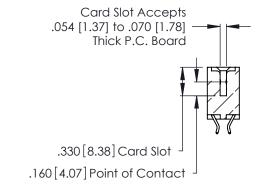

THIS IS A C.A.D. GENERATED DRAWING DO NOT MAKE MANUAL REVISIONS TO MASTER.

ISSUE NUMBER

ORIGINAL

1

**Contact Code 555** 

Contact Code 556

**Contact Code 558** 

**Contact Code 559** 

Contact Code 560

INSULATOR MATERIAL: THERMOPLASTIC POLYESTER, UL 94V-0 CONTACT MATERIAL; COPPER, NICKEL, TIN ALLOY CA-725 CONTACT PLATING: GOLD ON THE MATING AREA, TIN-LEAD

ON THE CONTACT TAILS, NICKEL UNDERPLATE

346/396 SERIES CARD EDGE CONNECTOR CONTACT CODE 555,556,558,559,560 DIMENSIONS

YOUR CONNECTION TO QUALITY & SERVICE

**EDAC INC** TORONTO, ONTARIO CANADA

THESE DRAWINGS AND SPECIFICATIONS ARE THE PROPERTY OF EDAC INC.,AND SHALL NOT BE REPRODUCED, OR COPIED OR USED AS THE BASIS FOR THE MANUFACTURE OR SALE OF APPARATUS WITHOUT WRITTEN PERMISSION.