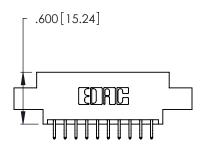

THIS IS A C.A.D. GENERATED DRAWING DO NOT MAKE MANUAL REVISIONS TO MASTER.

ISSUE NUMBER ORIGINAL 1

346/396 SERIES CARD EDGE CONNECTOR PART NUMBER: 346-020-556-808

**EDAC INC** TORONTO, ONTARIO CANADA

THESE DRAWINGS AND SPECIFICATIONS ARE THE PROPERTY OF EDAC INC., AND SHALL NOT BE REPRODUCED, OR COPIED OR USED AS THE BASIS FOR THE MANUFACTURE OR SALE OF APPARATUS WITHOUT WRITTEN PERMISSION.