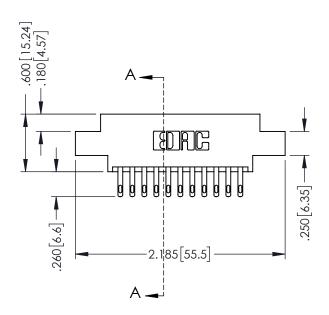

## 346/396 SERIES CARD EDGE CONNECTOR CONTACT CODE 555,556,558,559,560 DIMENSIONS

YOUR CONNECTION TO QUALITY & SERVICE

**EDAC INC** TORONTO, ONTARIO CANADA

THESE DRAWINGS AND SPECIFICATIONS ARE THE PROPERTY OF EDAC INC.,AND SHALL NOT BE REPRODUCED, OR COPIED OR USED AS THE BASIS FOR THE MANUFACTURE OR SALE OF APPARATUS WITHOUT WRITTEN PERMISSION.

## **Contact Code 555**

## **Contact Code 556**

INSULATOR MATERIAL: THERMOPLASTIC POLYESTER, UL 94V-0 CONTACT MATERIAL; COPPER, NICKEL, TIN ALLOY CA-725 CONTACT PLATING: GOLD ON THE MATING AREA, TIN-LEAD

ON THE CONTACT TAILS, NICKEL UNDERPLATE