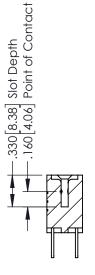

INSULATOR MATERIAL: THERMOPLASTIC POLYESTER, UL 94V-0 CONTACT MATERIAL; COPPER, NICKEL, TIN ALLOY CA-725 CONTACT PLATING: GOLD ON THE MATING AREA, TIN-LEAD ON THE CONTACT TAILS, NICKEL UNDERPLATE

346/396 SERIES CARD EDGE CONNECTOR PART NUMBER: 346-022-500-804

YOUR CONNECTION TO QUALITY & SERVICE

**EDAC INC** TORONTO, ONTARIO CANADA

THESE DRAWINGS AND SPECIFICATIONS ARE THE PROPERTY OF EDAC INC.,AND SHALL NOT BE REPRODUCED,OR COPIED OR USED AS THE BASIS FOR THE MANUFACTURE OR SALE OF APPARATUS WITHOUT WRITTEN PERMISSION.

| ACAD REFERENCE NO. | 346-ENG-MASTER   |
|--------------------|------------------|
| DRAWN: J.LEE       | DATE: APR. 22/09 |
| CHECKED:           | DATE:            |
| SCALE: 1:1         | SHEET 1 OF 2     |
| DRAWING NUMBER     | ISSUE            |

346-ENG-MASTER



SECTION A-A



ISSUE NUMBER ORIGINAL 1



## **Contact Code 555**

## **Contact Code 556**



INSULATOR MATERIAL: THERMOPLASTIC POLYESTER, UL 94V-0 CONTACT MATERIAL; COPPER, NICKEL, TIN ALLOY CA-725 CONTACT PLATING: GOLD ON THE MATING AREA, TIN-LEAD

ON THE CONTACT TAILS, NICKEL UNDERPLATE

## 346/396 SERIES CARD EDGE CONNECTOR CONTACT CODE 555,556,558,559,560 DIMENSIONS

YOUR CONNECTION TO QUALITY & SERVICE

**EDAC INC** TORONTO, ONTARIO CANADA

THESE DRAWINGS AND SPECIFICATIONS ARE THE PROPERTY OF EDAC INC.,AND SHALL NOT BE REPRODUCED, OR COPIED OR USED AS THE BASIS FOR THE MANUFACTURE OR SALE OF APPARATUS WITHOUT WRITTEN PERMISSION.

|   | ACAD REFERENCE NO. | 346-ENG-MASTER   |
|---|--------------------|------------------|
|   | DRAWN: J.LEE       | DATE: APR. 22/09 |
| ) | CHECKED: