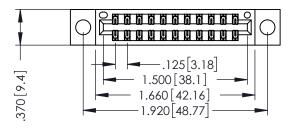

346/396 SERIES CARD EDGE CONNECTOR PART NUMBER: 346-022-500-804

YOUR CONNECTION TO QUALITY & SERVICE

**EDAC INC** TORONTO, ONTARIO CANADA

THESE DRAWINGS AND SPECIFICATIONS ARE THE PROPERTY OF EDAC INC.,AND SHALL NOT BE REPRODUCED,OR COPIED OR USED AS THE BASIS FOR THE MANUFACTURE OR SALE OF APPARATUS WITHOUT WRITTEN PERMISSION.

THIS IS A C.A.D. GENERATED DRAWING DO NOT MAKE MANUAL REVISIONS TO MASTER.

ISSUE NUMBER

ORIGINAL

1

INSULATOR MATERIAL: THERMOPLASTIC POLYESTER, UL 94V-0 CONTACT MATERIAL; COPPER, NICKEL, TIN ALLOY CA-725 CONTACT PLATING: GOLD ON THE MATING AREA, TIN-LEAD ON THE CONTACT TAILS, NICKEL UNDERPLATE