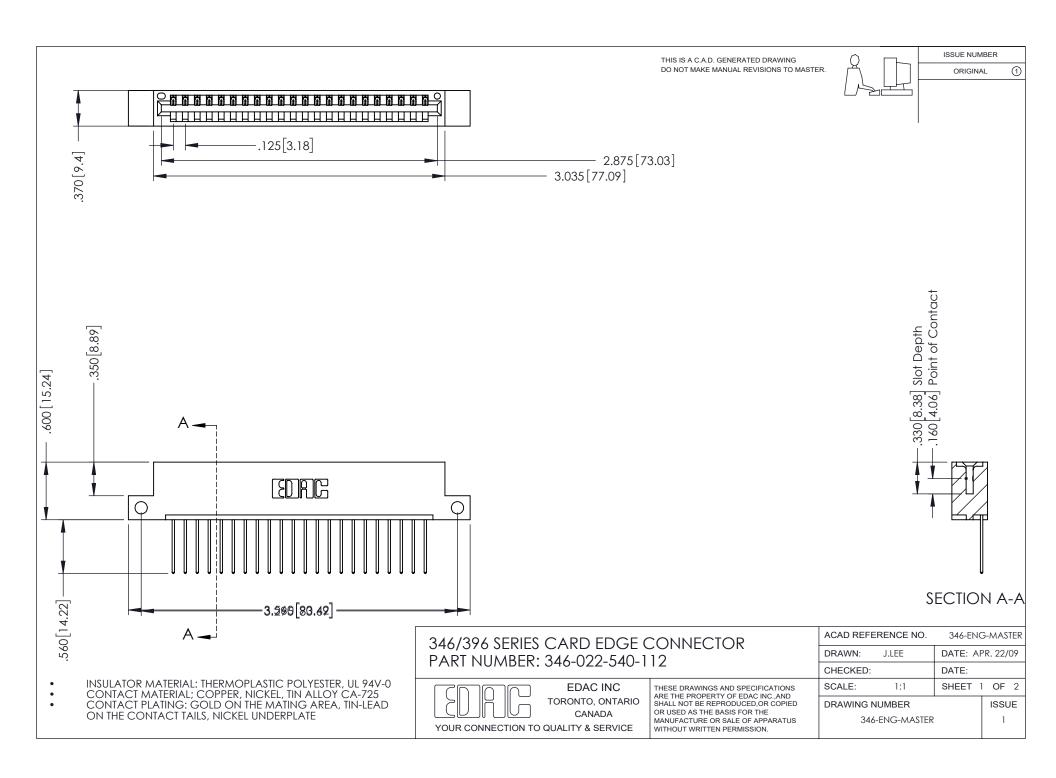

## **Contact Code 556**

INSULATOR MATERIAL: THERMOPLASTIC POLYESTER, UL 94V-0 CONTACT MATERIAL; COPPER, NICKEL, TIN ALLOY CA-725 CONTACT PLATING: GOLD ON THE MATING AREA, TIN-LEAD

ON THE CONTACT TAILS, NICKEL UNDERPLATE