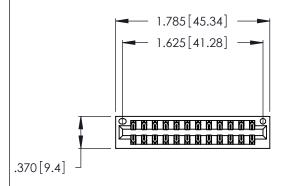

<u>Contact Dimensions:</u>
522-P.C. Tail .025 Sq. (0.64 Sq.) - Tail LG. =.440 (11.18)
.125 (3.18) Contact Spacing x .250 (6.35) Row Spacing

- 346/396 SERIES CARD EDGE CONNECTOR PART NUMBER: 346-024-522-201 INSULATOR MATERIAL: THERMOPLASTIC POLYESTER, UL 94V-0 CONTACT MATERIAL; COPPER, NICKEL, TIN\_ALLOY CA-725
- CONTACT PLATING: GOLD ON THE MATING AREA, TIN-LEAD ON THE CONTACT TAILS, NICKEL UNDERPLATE