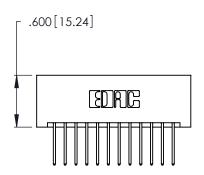

.054 [1.37] to .070 [1.78] -Thick P.C. Board .330 [8.38] Card Slot .160 [4.07] Point of Contact

Card Slot Accepts

THIS IS A C.A.D. GENERATED DRAWING DO NOT MAKE MANUAL REVISIONS TO MASTER.

ISSUE NUMBER

ORIGINAL

1

**Contact Code 555** 

Contact Code 556

**Contact Code 558** 

**Contact Code 559** 

**Contact Code 560** 

INSULATOR MATERIAL: THERMOPLASTIC POLYESTER, UL 94V-0 CONTACT MATERIAL; COPPER, NICKEL, TIN ALLOY CA-725 CONTACT PLATING: GOLD ON THE MATING AREA, TIN-LEAD ON THE CONTACT TAILS, NICKEL UNDERPLATE