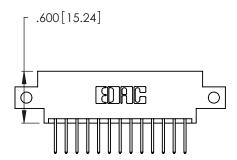

THIS IS A C.A.D. GENERATED DRAWING DO NOT MAKE MANUAL REVISIONS TO MASTER.

1

| 346/396 SERIES CARD EDGE CONNECTOR |
|------------------------------------|
| PART NUMBER: 346-026-526-812       |

**EDAC INC** TORONTO, ONTARIO CANADA

THESE DRAWINGS AND SPECIFICATIONS ARE THE PROPERTY OF EDAC INC., AND SHALL NOT BE REPRODUCED, OR COPIED OR USED AS THE BASIS FOR THE MANUFACTURE OR SALE OF APPARATUS WITHOUT WRITTEN PERMISSION.

| ACAD REFERENCE NO. |       | 346-ENG-MASTER |           |
|--------------------|-------|----------------|-----------|
| DRAWN:             | J.LEE | DATE: AF       | PR. 22/09 |
| CHECKED:           |       | DATE:          |           |
| SCALE:             | N.T.S | SHEET          | OF 2      |
| DRAWING N          | UMBER |                | ISSUE     |
| 346-ENG-MASTER     |       |                | 1         |