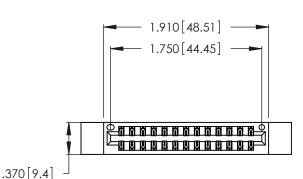

THIS IS A C.A.D. GENERATED DRAWING DO NOT MAKE MANUAL REVISIONS TO MASTER.

1

| 346/396 SERIES CARD EDGE CONNECTOR |
|------------------------------------|
| PART NUMBER: 346-026-526-812       |

**EDAC INC** TORONTO, ONTARIO CANADA

THESE DRAWINGS AND SPECIFICATIONS ARE THE PROPERTY OF EDAC INC., AND SHALL NOT BE REPRODUCED, OR COPIED OR USED AS THE BASIS FOR THE MANUFACTURE OR SALE OF APPARATUS WITHOUT WRITTEN PERMISSION.

| ACAD REFERENCE NO. |       | 346-ENG-MASTER |           |
|--------------------|-------|----------------|-----------|
| DRAWN:             | J.LEE | DATE: AF       | PR. 22/09 |
| CHECKED:           |       | DATE:          |           |
| SCALE:             | N.T.S | SHEET          | OF 2      |
| DRAWING N          | UMBER |                | ISSUE     |
| 346-ENG-MASTER     |       |                | 1         |