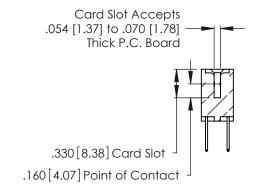

THIS IS A C.A.D. GENERATED DRAWING DO NOT MAKE MANUAL REVISIONS TO MASTER.

ISSUE NUMBER

ORIGINAL

1

**Contact Code 555** 

Contact Code 556

**Contact Code 558** 

**Contact Code 559** 

**Contact Code 560** 

INSULATOR MATERIAL: THERMOPLASTIC POLYESTER, UL 94V-0 CONTACT MATERIAL; COPPER, NICKEL, TIN ALLOY CA-725 CONTACT PLATING: GOLD ON THE MATING AREA, TIN-LEAD

ON THE CONTACT TAILS, NICKEL UNDERPLATE

346/396 SERIES CARD EDGE CONNECTOR CONTACT CODE 555,556,558,559,560 DIMENSIONS

YOUR CONNECTION TO QUALITY & SERVICE

**EDAC INC** TORONTO, ONTARIO CANADA

THESE DRAWINGS AND SPECIFICATIONS ARE THE PROPERTY OF EDAC INC.,AND SHALL NOT BE REPRODUCED, OR COPIED OR USED AS THE BASIS FOR THE MANUFACTURE OR SALE OF APPARATUS WITHOUT WRITTEN PERMISSION.