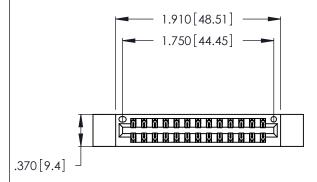

<u>Contact Dimensions:</u>
541-Wire Wrap .025 Sq. (0.64 Sq.) - Tail LG. =.750 (19.05)
.125 (3.18) Contact Spacing x .250 (6.35) Row Spacing

- INSULATOR MATERIAL: THERMOPLASTIC POLYESTER, UL 94V-0 CONTACT MATERIAL; COPPER, NICKEL, TIN ALLOY CA-725
- CONTACT PLATING: GOLD ON THE MATING AREA, TIN-LEAD ON THE CONTACT TAILS, NICKEL UNDERPLATE

THIS IS A C.A.D. GENERATED DRAWING DO NOT MAKE MANUAL REVISIONS TO MASTER.

346/396 SERIES CARD EDGE CONNECTOR PART NUMBER: 346-026-541-212

**EDAC INC** TORONTO, ONTARIO CANADA

THESE DRAWINGS AND SPECIFICATIONS ARE THE PROPERTY OF EDAC INC., AND SHALL NOT BE REPRODUCED, OR COPIED OR USED AS THE BASIS FOR THE MANUFACTURE OR SALE OF APPARATUS WITHOUT WRITTEN PERMISSION.