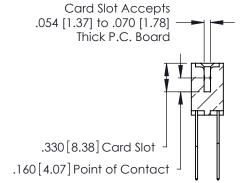

THIS IS A C.A.D. GENERATED DRAWING DO NOT MAKE MANUAL REVISIONS TO MASTER.

ISSUE NUMBER

ORIGINAL

1

**Contact Code 555** 

Contact Code 556

**Contact Code 558** 

**Contact Code 559** 

**Contact Code 560** 

INSULATOR MATERIAL: THERMOPLASTIC POLYESTER, UL 94V-0 CONTACT MATERIAL; COPPER, NICKEL, TIN ALLOY CA-725 CONTACT PLATING: GOLD ON THE MATING AREA, TIN-LEAD

ON THE CONTACT TAILS, NICKEL UNDERPLATE

346/396 SERIES CARD EDGE CONNECTOR CONTACT CODE 555,556,558,559,560 DIMENSIONS

YOUR CONNECTION TO QUALITY & SERVICE

**EDAC INC** TORONTO, ONTARIO CANADA

THESE DRAWINGS AND SPECIFICATIONS ARE THE PROPERTY OF EDAC INC.,AND SHALL NOT BE REPRODUCED, OR COPIED OR USED AS THE BASIS FOR THE MANUFACTURE OR SALE OF APPARATUS WITHOUT WRITTEN PERMISSION.