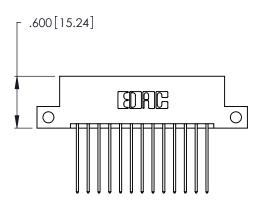

THIS IS A C.A.D. GENERATED DRAWING DO NOT MAKE MANUAL REVISIONS TO MASTER.

346/396 SERIES CARD EDGE CONNECTOR PART NUMBER: 346-026-541-212

**EDAC INC** TORONTO, ONTARIO CANADA

THESE DRAWINGS AND SPECIFICATIONS ARE THE PROPERTY OF EDAC INC., AND SHALL NOT BE REPRODUCED, OR COPIED OR USED AS THE BASIS FOR THE MANUFACTURE OR SALE OF APPARATUS WITHOUT WRITTEN PERMISSION.