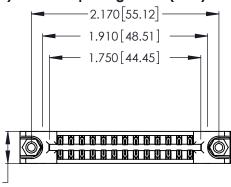

<u>Contact Dimensions:</u>
541-Wire Wrap .025 Sq. (0.64 Sq.) - Tail LG. =.750 (19.05)
.125 (3.18) Contact Spacing x .250 (6.35) Row Spacing

.600 [15.24]

.370 [9.4]

INSULATOR MATERIAL: THERMOPLASTIC POLYESTER, UL 94V-0 CONTACT MATERIAL; COPPER, NICKEL, TIN ALLOY CA-725

CONTACT PLATING: GOLD ON THE MATING AREA, TIN-LEAD ON THE CONTACT TAILS, NICKEL UNDERPLATE

THIS IS A C.A.D. GENERATED DRAWING DO NOT MAKE MANUAL REVISIONS TO MASTER.

ISSUE NUMBER 1

ORIGINAL

346/396 SERIES CARD EDGE CONNECTOR PART NUMBER: 346-026-541-878