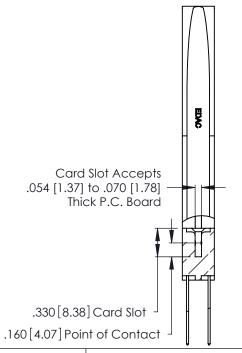

THIS IS A C.A.D. GENERATED DRAWING DO NOT MAKE MANUAL REVISIONS TO MASTER.

ISSUE NUMBER

ORIGINAL

1

**Contact Code 555** 

Contact Code 556

**Contact Code 558** 

**Contact Code 559** 

**Contact Code 560** 

INSULATOR MATERIAL: THERMOPLASTIC POLYESTER, UL 94V-0 CONTACT MATERIAL; COPPER, NICKEL, TIN ALLOY CA-725 CONTACT PLATING: GOLD ON THE MATING AREA, TIN-LEAD

ON THE CONTACT TAILS, NICKEL UNDERPLATE

346/396 SERIES CARD EDGE CONNECTOR CONTACT CODE 555,556,558,559,560 DIMENSIONS

YOUR CONNECTION TO QUALITY & SERVICE

**EDAC INC** TORONTO, ONTARIO CANADA

THESE DRAWINGS AND SPECIFICATIONS ARE THE PROPERTY OF EDAC INC.,AND SHALL NOT BE REPRODUCED, OR COPIED OR USED AS THE BASIS FOR THE MANUFACTURE OR SALE OF APPARATUS WITHOUT WRITTEN PERMISSION.