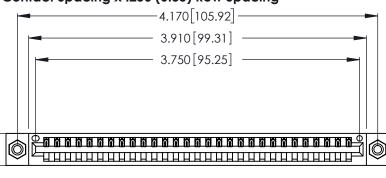

346/396 SERIES CARD EDGE CONNECTOR PART NUMBER: 346-029-541-608

**EDAC INC** TORONTO, ONTARIO CANADA

THESE DRAWINGS AND SPECIFICATIONS ARE THE PROPERTY OF EDAC INC.,AND SHALL NOT BE REPRODUCED, OR COPIED OR USED AS THE BASIS FOR THE MANUFACTURE OR SALE OF APPARATUS WITHOUT WRITTEN PERMISSION.

Contact Dimensions: 541-Wire Wrap .025 Sq. (0.64 Sq.) - Tail LG. =.750 (19.05) .125 (3.18) Contact Spacing x .250 (6.35) Row Spacing

.370 [9.4]

THIS IS A C.A.D. GENERATED DRAWING DO NOT MAKE MANUAL REVISIONS TO MASTER.