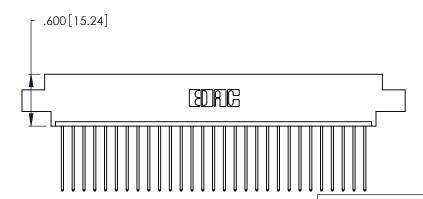

Card Slot Accepts .054 [1.37] to .070 [1.78] Thick P.C. Board .330 [8.38] Card Slot .160 [4.07] Point of Contact

- INSULATOR MATERIAL: THERMOPLASTIC POLYESTER, UL 94V-0 CONTACT MATERIAL; COPPER, NICKEL, TIN\_ALLOY CA-725
- CONTACT PLATING: GOLD ON THE MATING AREA, TIN-LEAD ON THE CONTACT TAILS, NICKEL UNDERPLATE