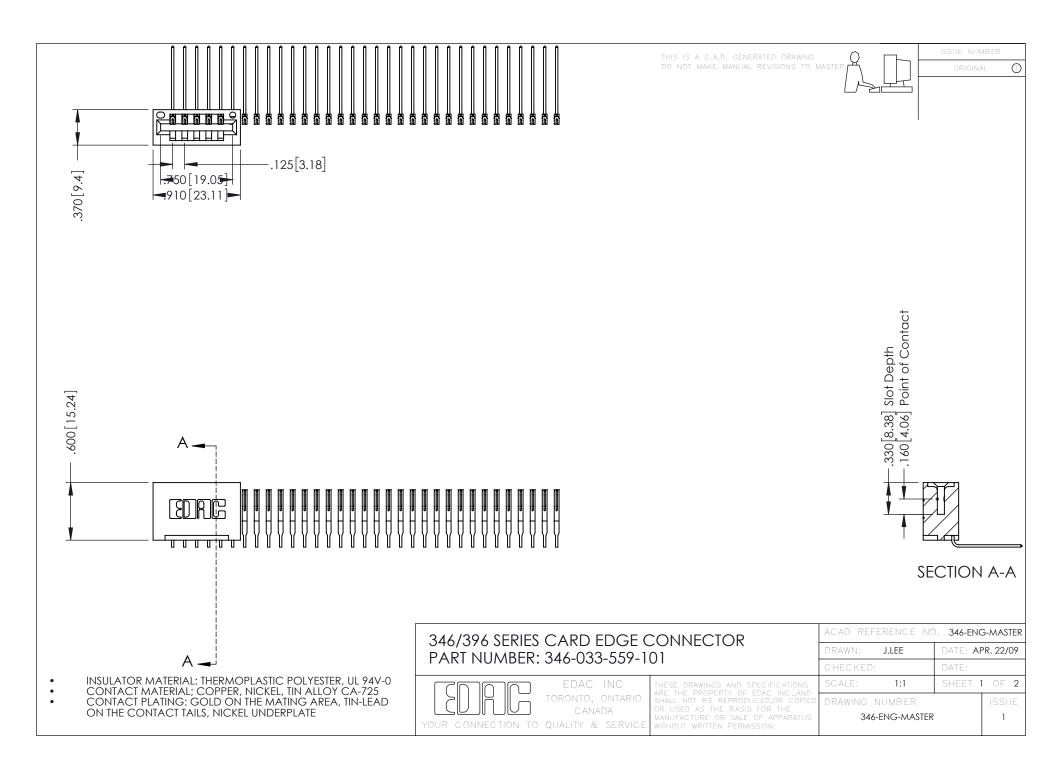

**Contact Code 555** 

**Contact Code 556** 

INSULATOR MATERIAL: THERMOPLASTIC POLYESTER, UL 94V-0 CONTACT MATERIAL; COPPER, NICKEL, TIN ALLOY CA-725

CONTACT PLATING: GOLD ON THE MATING AREA, TIN-LEAD ON THE CONTACT TAILS, NICKEL UNDERPLATE

## 346/396 SERIES CARD EDGE CONNECTOR CONTACT CODE 555,556,558,559,560 DIMENSIONS

YOUR CONNECTION TO QUALITY & SERVICE

|   | ACAD REFERENCE NO. 346-ENG-MASTER |                  |
|---|-----------------------------------|------------------|
|   | DRAWN: J.LEE                      | DATE: APR. 22/09 |
|   | CHECKED:                          | DATE:            |
|   | SCALE: 1:1                        | SHEET 2 OF 2     |
| D | DRAWING NUMBER                    | ISSUE            |