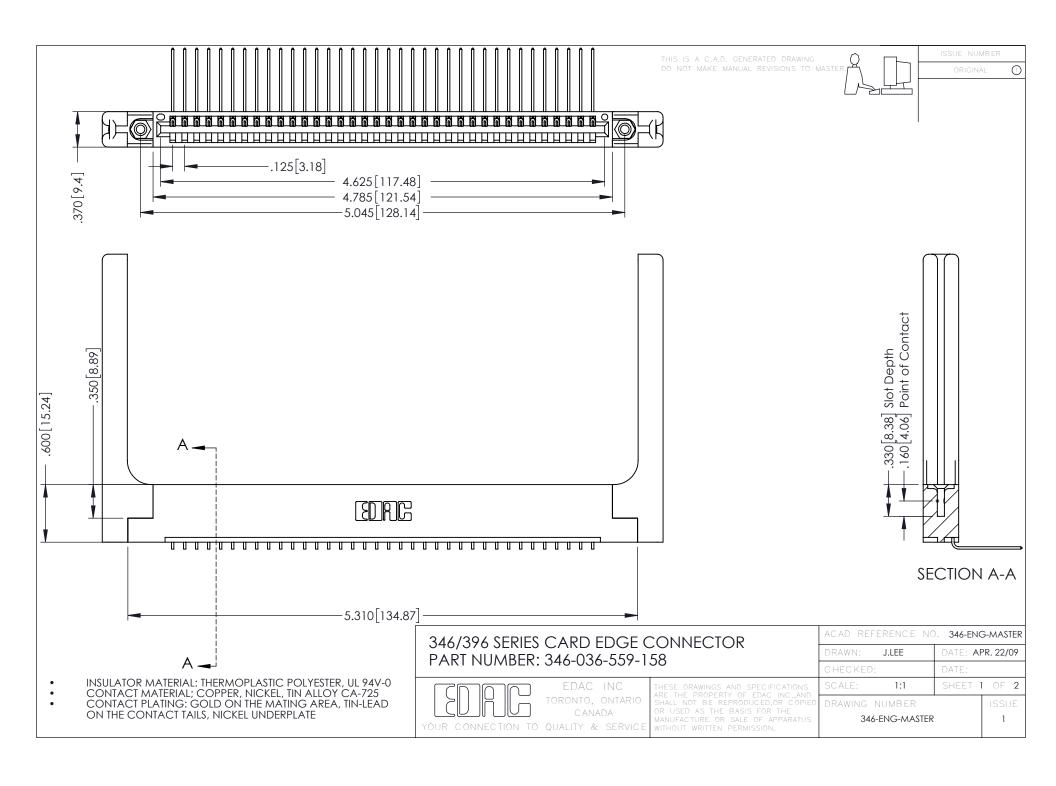

**Contact Code 555** 

**Contact Code 556** 

INSULATOR MATERIAL: THERMOPLASTIC POLYESTER, UL 94V-0 CONTACT MATERIAL; COPPER, NICKEL, TIN ALLOY CA-725

CONTACT PLATING: GOLD ON THE MATING AREA, TIN-LEAD ON THE CONTACT TAILS, NICKEL UNDERPLATE

## 346/396 SERIES CARD EDGE CONNECTOR CONTACT CODE 555,556,558,559,560 DIMENSIONS

YOUR CONNECTION TO QUALITY & SERVICE

|   | ACAD REFERENCE NO. 346-ENG-MASTER |                  |
|---|-----------------------------------|------------------|
|   | DRAWN: J.LEE                      | DATE: APR. 22/09 |
|   | CHECKED:                          | DATE:            |
|   | SCALE: 1:1                        | SHEET 2 OF 2     |
| D | DRAWING NUMBER                    | ISSUE            |

346-ENG-MASTER