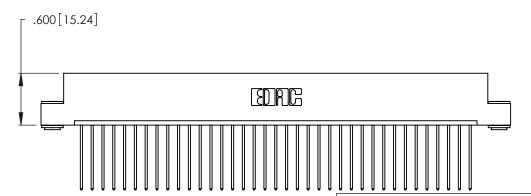

<u>Contact Dimensions:</u>
541-Wire Wrap .025 Sq. (0.64 Sq.) - Tail LG. =.750 (19.05)
.125 (3.18) Contact Spacing x .250 (6.35) Row Spacing -5.170[131.32] 4.910 [124.71] 4.750 [120.65] .370 [9.4]

THIS IS A C.A.D. GENERATED DRAWING DO NOT MAKE MANUAL REVISIONS TO MASTER.

Card Slot Accepts .054 [1.37] to .070 [1.78] Thick P.C. Board .330 [8.38] Card Slot .160 [4.07] Point of Contact

- INSULATOR MATERIAL: THERMOPLASTIC POLYESTER, UL 94V-0 CONTACT MATERIAL; COPPER, NICKEL, TIN\_ALLOY CA-725
- CONTACT PLATING: GOLD ON THE MATING AREA, TIN-LEAD ON THE CONTACT TAILS, NICKEL UNDERPLATE

346/396 SERIES CARD EDGE CONNECTOR PART NUMBER: 346-037-541-103

**EDAC INC** TORONTO, ONTARIO CANADA

THESE DRAWINGS AND SPECIFICATIONS ARE THE PROPERTY OF EDAC INC.,AND SHALL NOT BE REPRODUCED, OR COPIED OR USED AS THE BASIS FOR THE MANUFACTURE OR SALE OF APPARATUS WITHOUT WRITTEN PERMISSION.