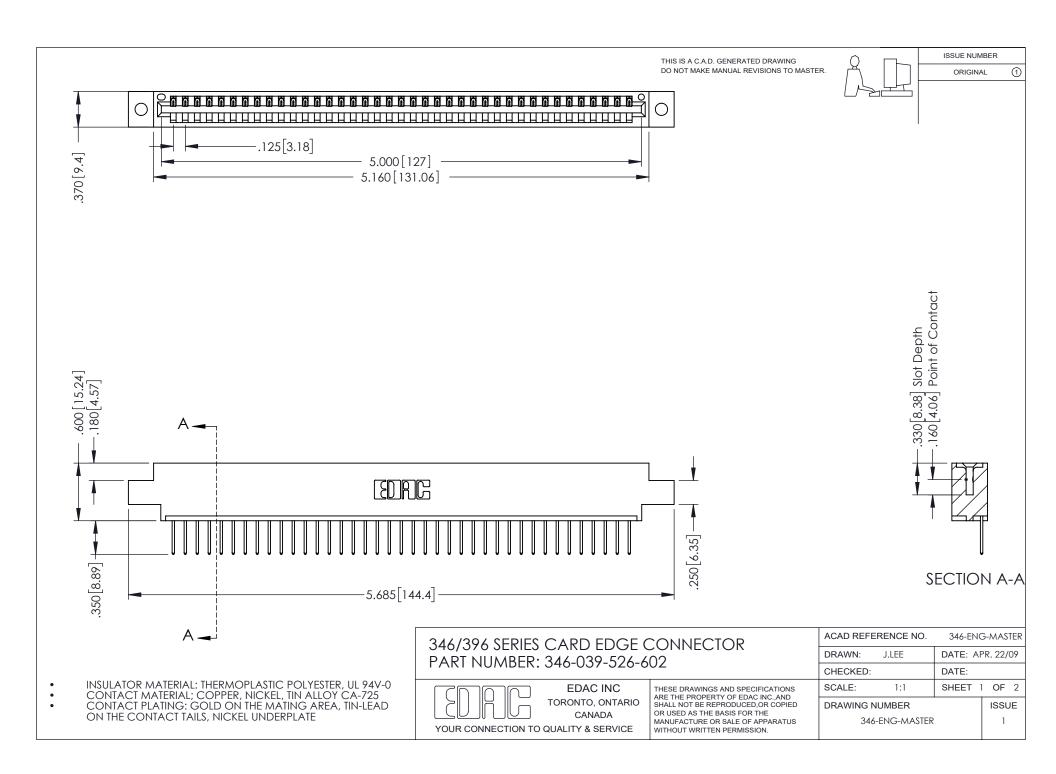

## **Contact Code 556**

INSULATOR MATERIAL: THERMOPLASTIC POLYESTER, UL 94V-0 CONTACT MATERIAL; COPPER, NICKEL, TIN ALLOY CA-725 CONTACT PLATING: GOLD ON THE MATING AREA, TIN-LEAD

ON THE CONTACT TAILS, NICKEL UNDERPLATE

## 346/396 SERIES CARD EDGE CONNECTOR CONTACT CODE 555,556,558,559,560 DIMENSIONS

YOUR CONNECTION TO QUALITY & SERVICE

**EDAC INC** TORONTO, ONTARIO CANADA

THESE DRAWINGS AND SPECIFICATIONS ARE THE PROPERTY OF EDAC INC.,AND SHALL NOT BE REPRODUCED, OR COPIED OR USED AS THE BASIS FOR THE MANUFACTURE OR SALE OF APPARATUS WITHOUT WRITTEN PERMISSION.