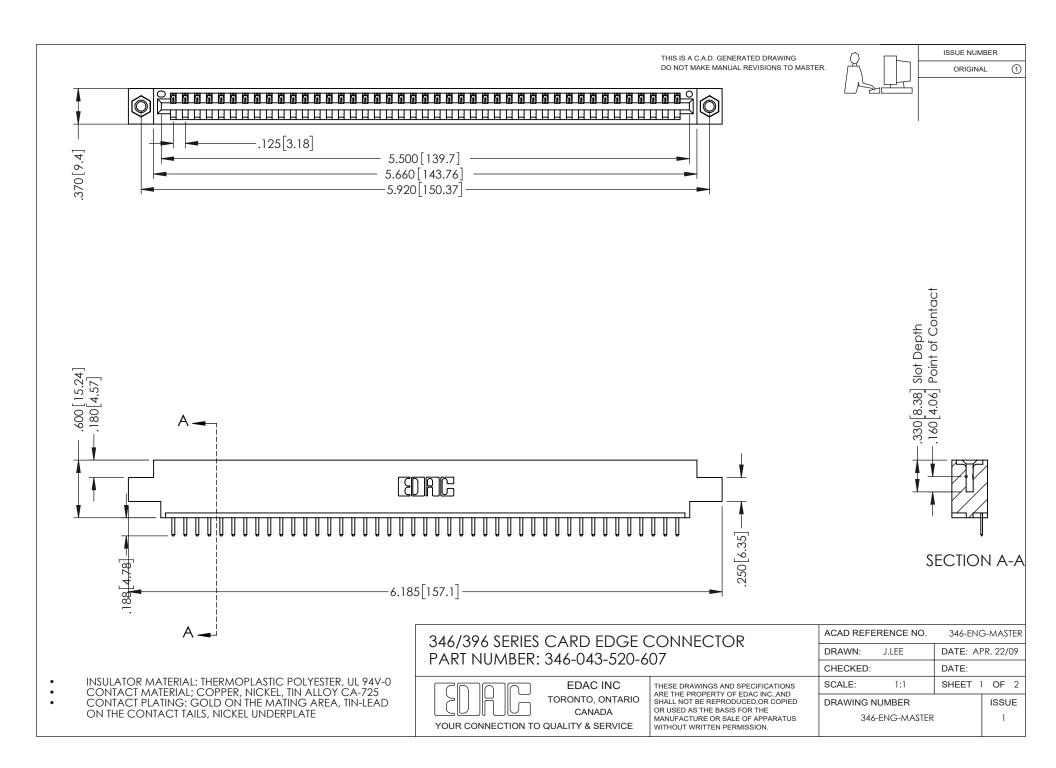

## **Contact Code 556**

INSULATOR MATERIAL: THERMOPLASTIC POLYESTER, UL 94V-0 CONTACT MATERIAL; COPPER, NICKEL, TIN ALLOY CA-725 CONTACT PLATING: GOLD ON THE MATING AREA, TIN-LEAD

ON THE CONTACT TAILS, NICKEL UNDERPLATE

## 346/396 SERIES CARD EDGE CONNECTOR CONTACT CODE 555,556,558,559,560 DIMENSIONS

YOUR CONNECTION TO QUALITY & SERVICE

**EDAC INC** TORONTO, ONTARIO CANADA

THESE DRAWINGS AND SPECIFICATIONS ARE THE PROPERTY OF EDAC INC.,AND SHALL NOT BE REPRODUCED, OR COPIED OR USED AS THE BASIS FOR THE MANUFACTURE OR SALE OF APPARATUS WITHOUT WRITTEN PERMISSION.