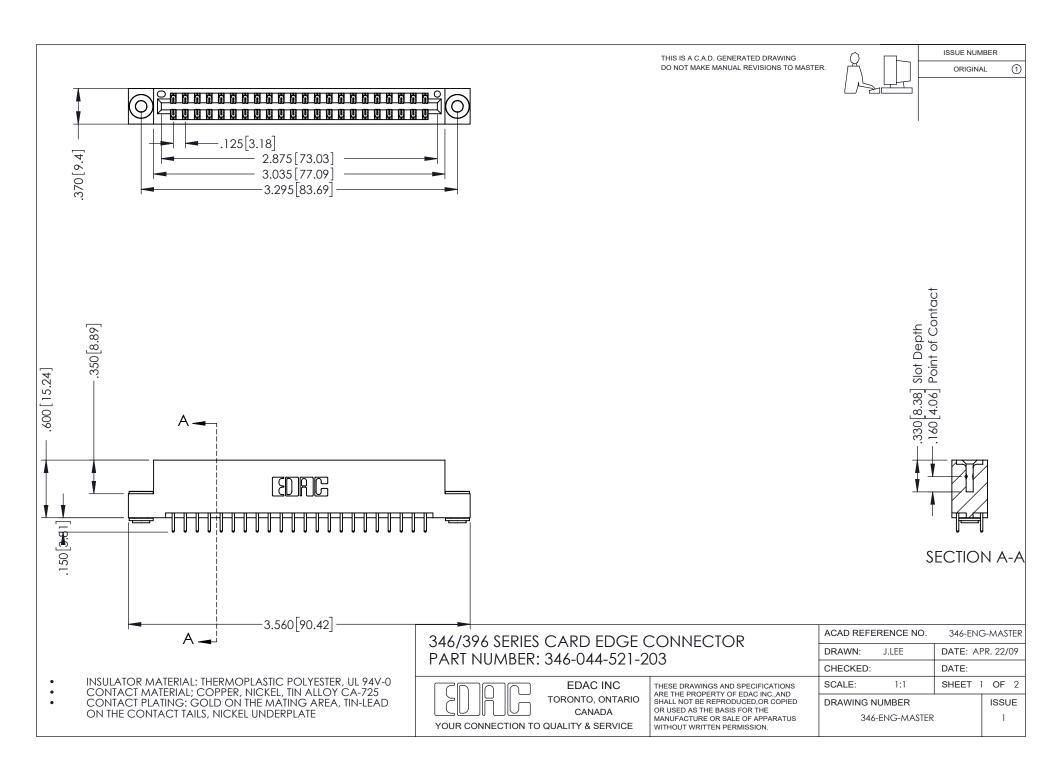

## **Contact Code 556**

INSULATOR MATERIAL: THERMOPLASTIC POLYESTER, UL 94V-0 CONTACT MATERIAL; COPPER, NICKEL, TIN ALLOY CA-725 CONTACT PLATING: GOLD ON THE MATING AREA, TIN-LEAD

ON THE CONTACT TAILS, NICKEL UNDERPLATE