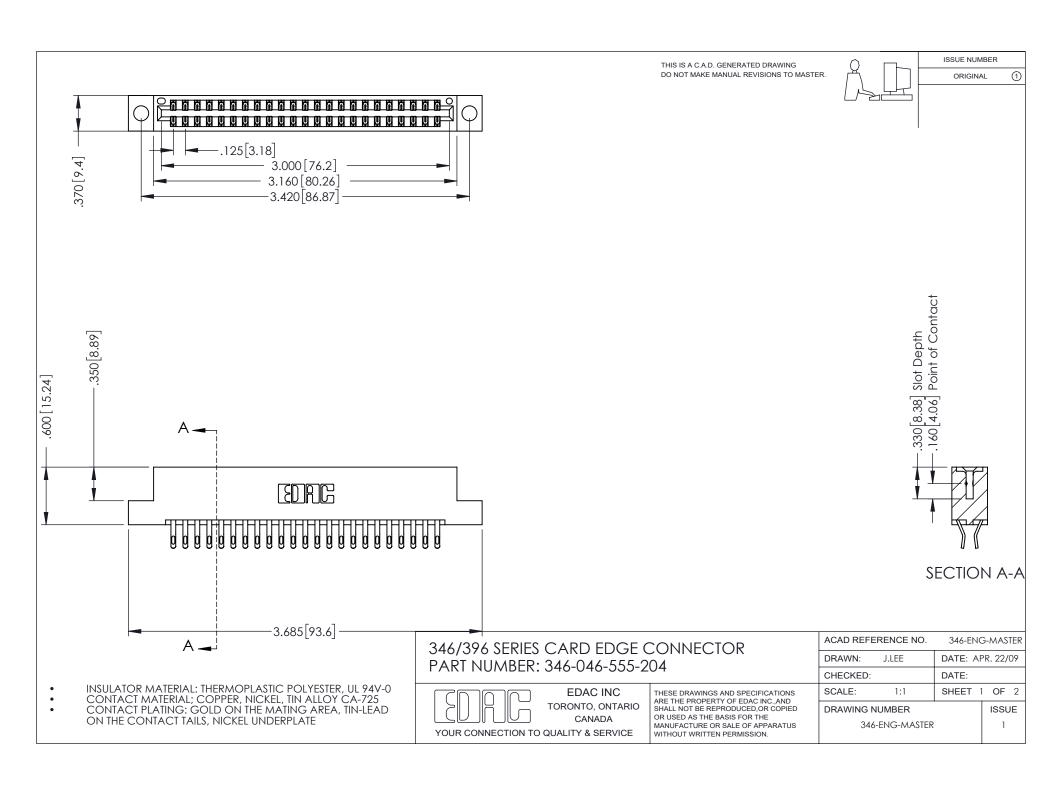

## **Contact Code 555**

## **Contact Code 556**

INSULATOR MATERIAL: THERMOPLASTIC POLYESTER, UL 94V-0 CONTACT MATERIAL; COPPER, NICKEL, TIN ALLOY CA-725 CONTACT PLATING: GOLD ON THE MATING AREA, TIN-LEAD

ON THE CONTACT TAILS, NICKEL UNDERPLATE

## 346/396 SERIES CARD EDGE CONNECTOR CONTACT CODE 555,556,558,559,560 DIMENSIONS

YOUR CONNECTION TO QUALITY & SERVICE

**EDAC INC** TORONTO, ONTARIO CANADA

THESE DRAWINGS AND SPECIFICATIONS ARE THE PROPERTY OF EDAC INC.,AND SHALL NOT BE REPRODUCED, OR COPIED OR USED AS THE BASIS FOR THE MANUFACTURE OR SALE OF APPARATUS WITHOUT WRITTEN PERMISSION.