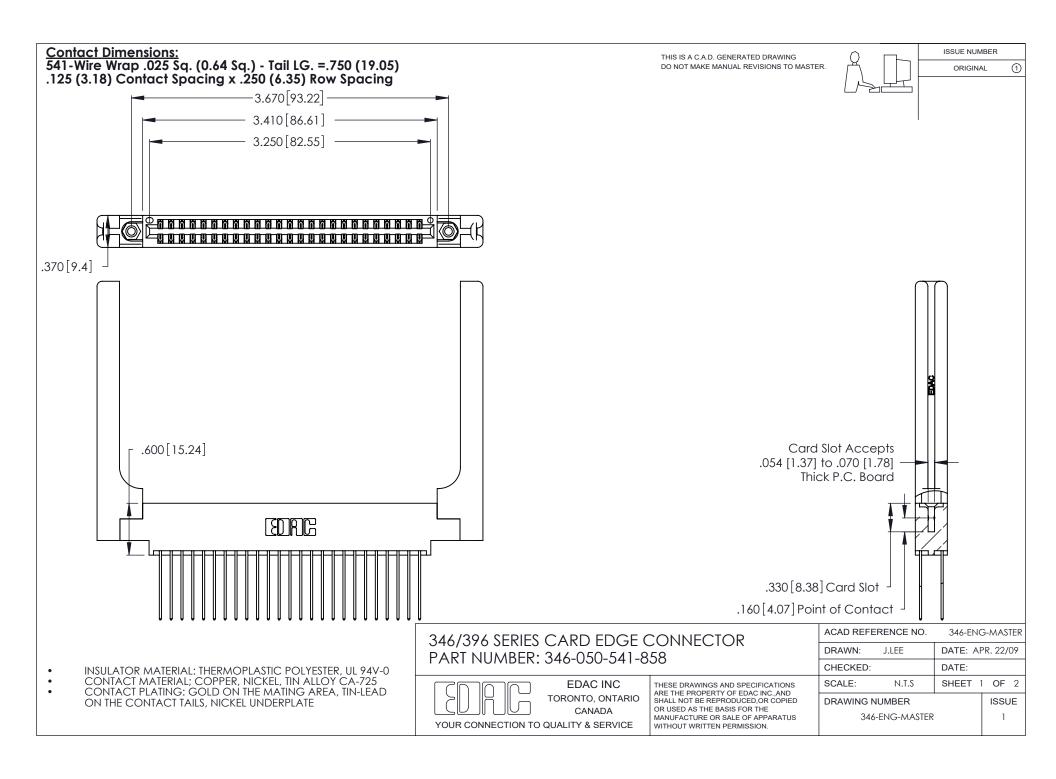

THIS IS A C.A.D. GENERATED DRAWING DO NOT MAKE MANUAL REVISIONS TO MASTER.

ISSUE NUMBER

ORIGINAL

1

**Contact Code 555** 

Contact Code 556

**Contact Code 558** 

**Contact Code 559** 

Contact Code 560

INSULATOR MATERIAL: THERMOPLASTIC POLYESTER, UL 94V-0 CONTACT MATERIAL; COPPER, NICKEL, TIN ALLOY CA-725 CONTACT PLATING: GOLD ON THE MATING AREA, TIN-LEAD

ON THE CONTACT TAILS, NICKEL UNDERPLATE

346/396 SERIES CARD EDGE CONNECTOR CONTACT CODE 555,556,558,559,560 DIMENSIONS

YOUR CONNECTION TO QUALITY & SERVICE

**EDAC INC** TORONTO, ONTARIO CANADA

THESE DRAWINGS AND SPECIFICATIONS ARE THE PROPERTY OF EDAC INC.,AND SHALL NOT BE REPRODUCED, OR COPIED OR USED AS THE BASIS FOR THE MANUFACTURE OR SALE OF APPARATUS WITHOUT WRITTEN PERMISSION.